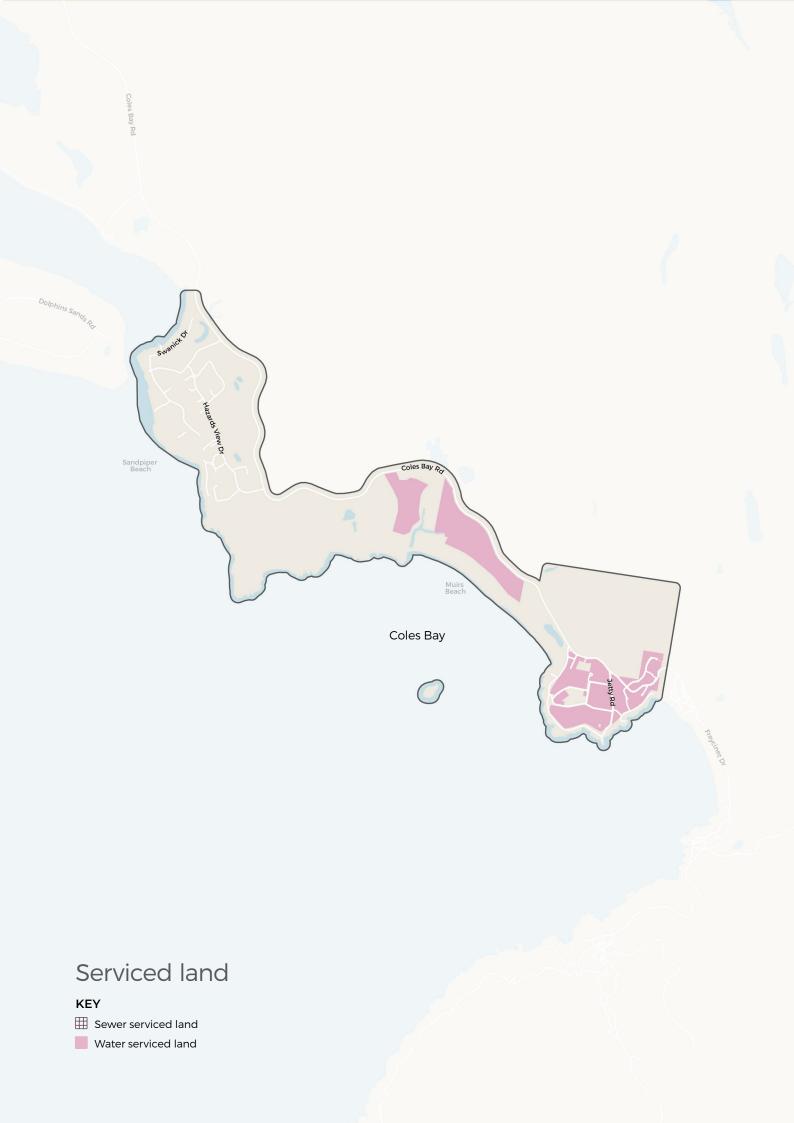

Beach Mui Zoning Coles Bay KEY Agriculture Community Purpose Environmental Management Future Urban General Business General Industrial General Residential Landscape Conservation Light Industrial Local Business Low Density Residential Major Tourism Open Space Particular Purpose Recreation Rural Rural Living Utilities Village

# Sandpipe Beach oles Bay Muirs Beach Coles Bay $\bigcirc$ Hazards KEY Bushfire-prone areas Flood prone area Coastal erosion area Coastal inundation hazard 🔀 Landslip hazard

#### Coles Bay

Ø

Muirs Beacl

## Values based

Sandpipe Beach

#### KEY

- 🔀 Future coastal refugia area
- Local heritage place
- Local heritage precinct
  Priority vegetation area
- Scenic protection area
- Significant trees
- Waterway and coastal protection area
- Tasmanian Heritage Register







## Natural features

### KEY

- Potential flood prone areaConservation area
- Conservation Covenant (NCA)
- Game Resverve
- Informal Reserve on other public land
- National Park
- Nature Reserve
- Regional Reserve
- State Reserve