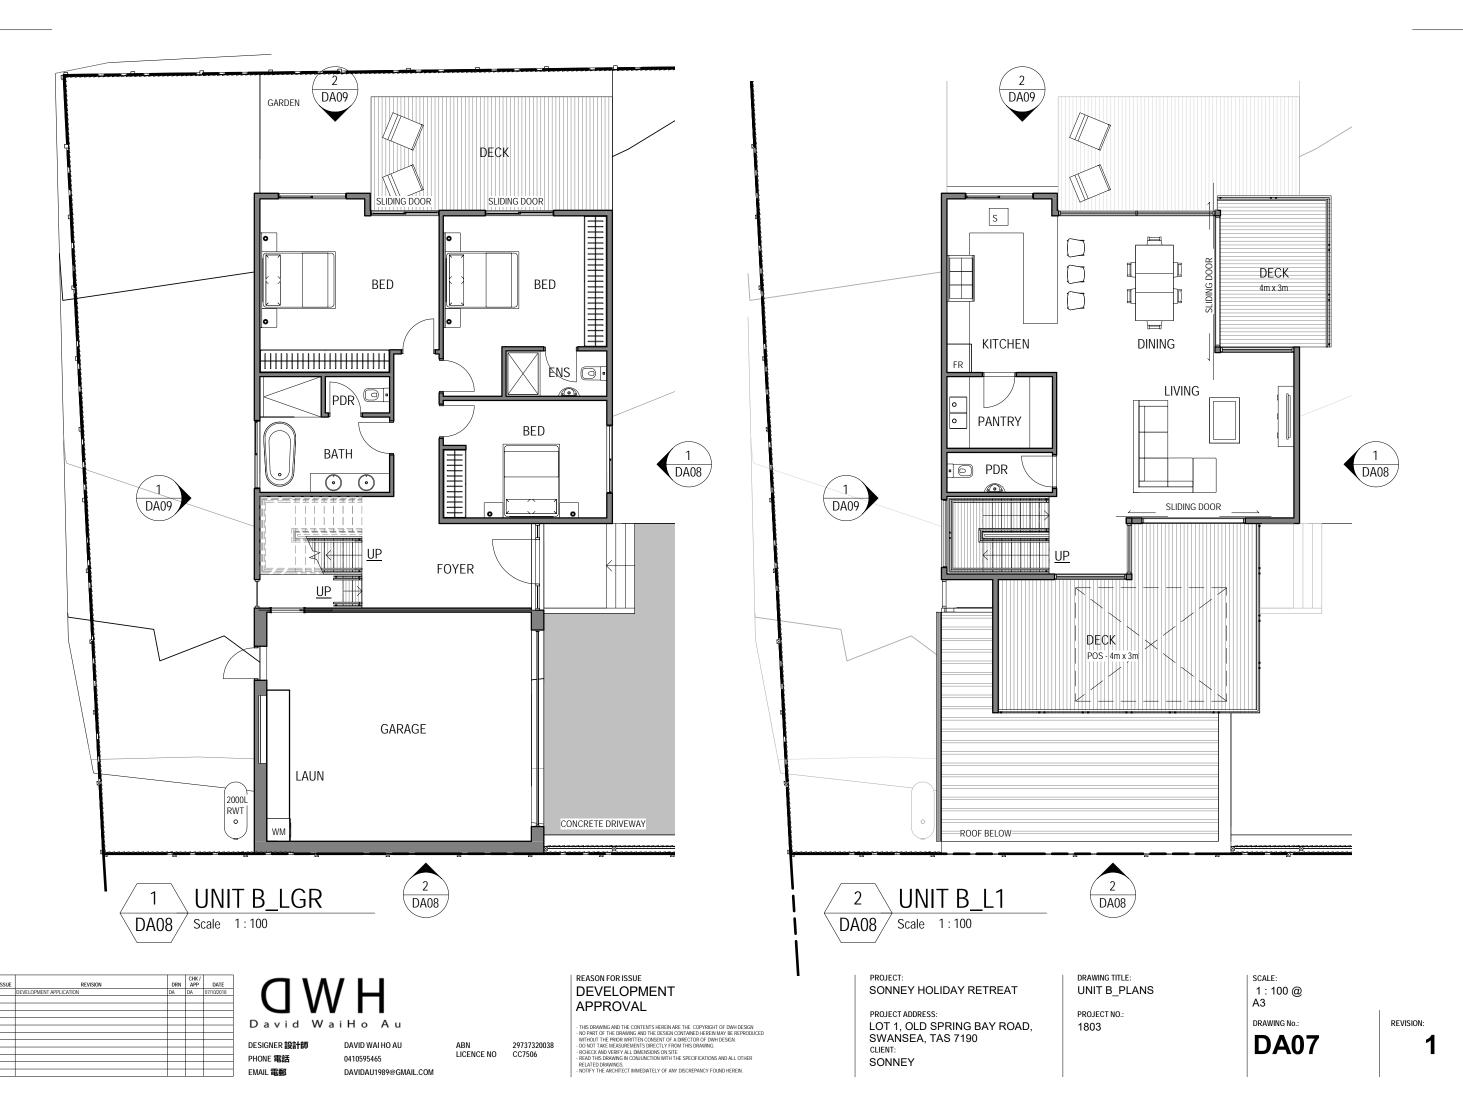

## DRAWINGS NO. DRAWING NAME

|      |                       | UNIT A                      |                          |
|------|-----------------------|-----------------------------|--------------------------|
| DA00 | COVER                 |                             |                          |
| DA01 | SITE PLAN             | LEVEL GROUND AREA<br>LIVING | 85.2 sq.m                |
| DA02 | SITE PLAN_ROOF        | GARAGE                      | 59.0 sq.m                |
|      | <del>-</del>          |                             | ·                        |
| DA03 | UNIT A_PLAN           | LEVEL 1 AREA<br>LIVING      | 156.91 sq.m              |
| DA04 | UNIT A_PLAN           | LIVING                      | 150.71 Sq.III            |
| DA05 | UNIT A_ELEVATIONS     | TOTAL AREA                  | 301.11 sq.m              |
| DA06 | UNIT A_ELEVATIONS     | PRIVATE OPEN SPACE          | 111.28 sq.m              |
| DA07 | UNIT B_PLANS          |                             |                          |
| DA08 | UNIT B_ELEVATIONS     | <u>UNIT B</u>               |                          |
| DA09 | UNIT B_ELEVATIONS     | LEVEL GROUND AREA           | 07.40                    |
| DA10 | SHADOW DIAGRAM_0900AM | LIVING<br>GARAGE            | 97.42 sq.m<br>49.35 sq.m |
| DA11 | SHADOW DIAGRAM_1200PM | LEVEL 1 ADEA                | •                        |
|      | <del>-</del>          | LEVEL 1 AREA<br>LIVING      | 79.78 sq.m               |
| DA12 | SHADOW DIAGRAM_1500PM | 2.77.770                    | 77170 041111             |
|      |                       | TOTAL AREA                  | 226.55 sq.m              |
|      |                       | PRIVATE OPEN SPACE          | 149.31 sq.m              |

#### SITE INFORMATION

TITLE REF
PROPERTY ID
SITE AREA
DENSITY
SITE COVERAGE
PERVIOUS SURFACES
NEW CARPARKING

174799/15 3020568 849 sq.m

849 sq.m 2/849 sq.m = 424.5 < 325 sq.m 156.91sq.m / 849 sq.m = 36.70% <50% 406.41 sq.m / 849 sq.m / 100% = 47.87% >25%