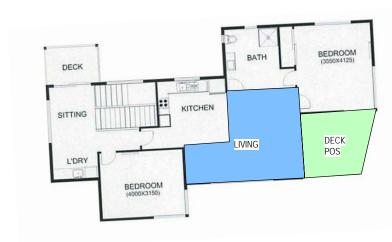

NORTH:

SONNEY HOLIDAY RETREAT

PROJECT ADDRESS: LOT 1, OLD SPRING BAY ROAD, SWANSEA, TAS 7190 CLIENT: SONNEY

DRAWING TITLE: UNIT A\_PLAN

PROJECT NO.: 1803

SCALE: 1:100@ A3

DRAWING No.: **DA03** 

Oavid WaiHo Au

PROJECT:
SONNEY HOLIDAY RETREAT

PROJECT ADDRESS: LOT 1, OLD SPRING BAY ROAD, SWANSEA, TAS 7190 CLIENT: SONNEY DRAWING TITLE:
UNIT A\_PLAN
PROJECT NO.:

1803

SCALE: 1:100@ A3

DA04

REVISION:

SION:

M2/2018 10:33:11 PM