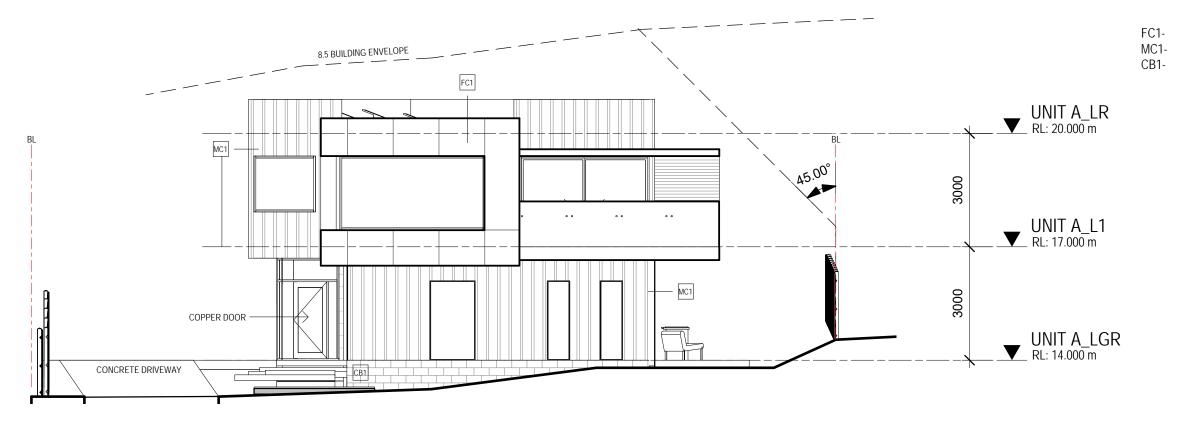

2 UNIT A\_EAST ELEVATION
DA03 Scale 1:100

David Waillo A

DESIGNER 設計師 PHONE 電話 EMAIL 電郵 DAVID WAI HO AU 0410595465 DAVIDAU1989@GMAIL.COM ABN 29737320038 LICENCE NO CC7506 REASON FOR ISSUE
DEVELOPMENT
APPROVAL

PROJECT: SONNEY HOLIDAY RETREAT

PROJECT ADDRESS: LOT 1, OLD SPRING BAY ROAD, SWANSEA, TAS 7190 CLIENT: SONNEY DRAWING TITLE:
UNIT A\_ELEVATIONS

PROJECT NO.: 1803

SCALE: 1:100@ A3

DA05

FIBRE CEMENT CLADDING

METAL CLADDING

CONCRETE BLOCK

REVISION:

1

FC1- FIBRE CEMENT CLADDING

MC1- METAL CLADDING

CB1- CONCRETE BLOCK

1 UNIT A\_WEST ELEVATION
DA03 | Scale | 1:100