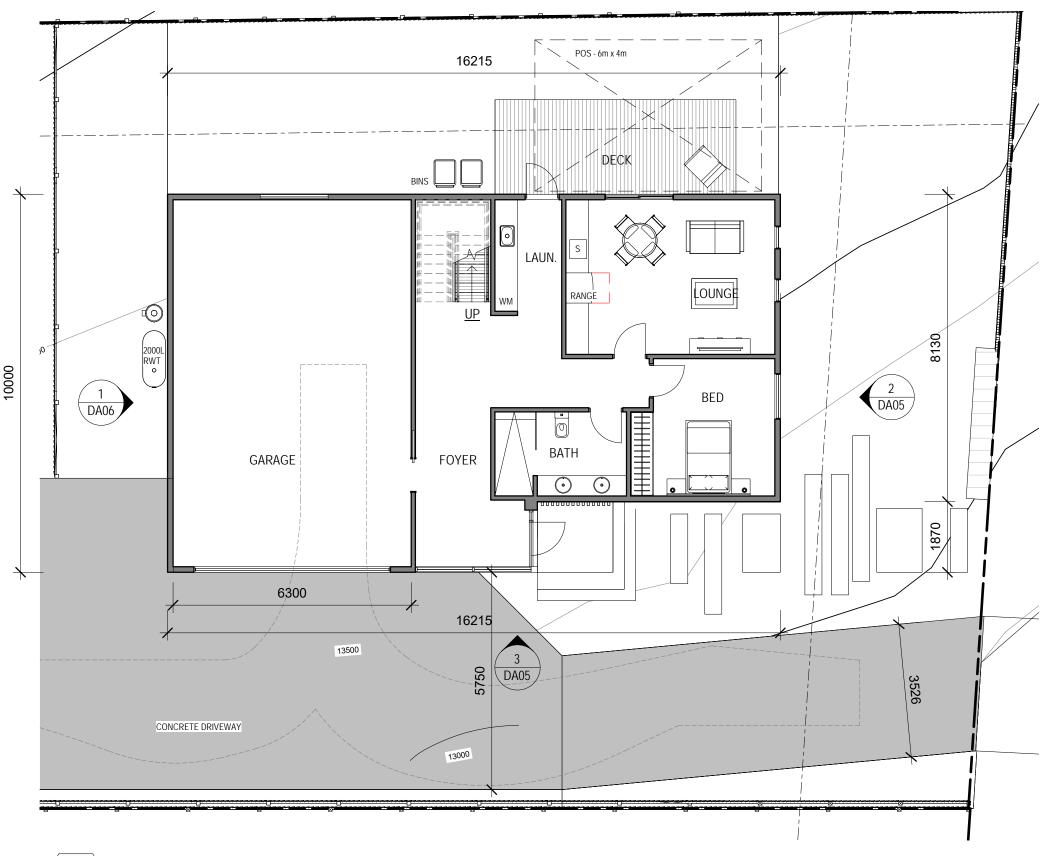

NORTH:

SONNEY HOLIDAY RETREAT

PROJECT ADDRESS: LOT 1, OLD SPRING BAY ROAD, SWANSEA, TAS 7190 CLIENT: SONNEY

DRAWING TITLE: UNIT A\_PLAN

PROJECT NO.: 1803

SCALE: 1:100@ A3

DRAWING No.: **DA03** 

Oavid WaiHo Au