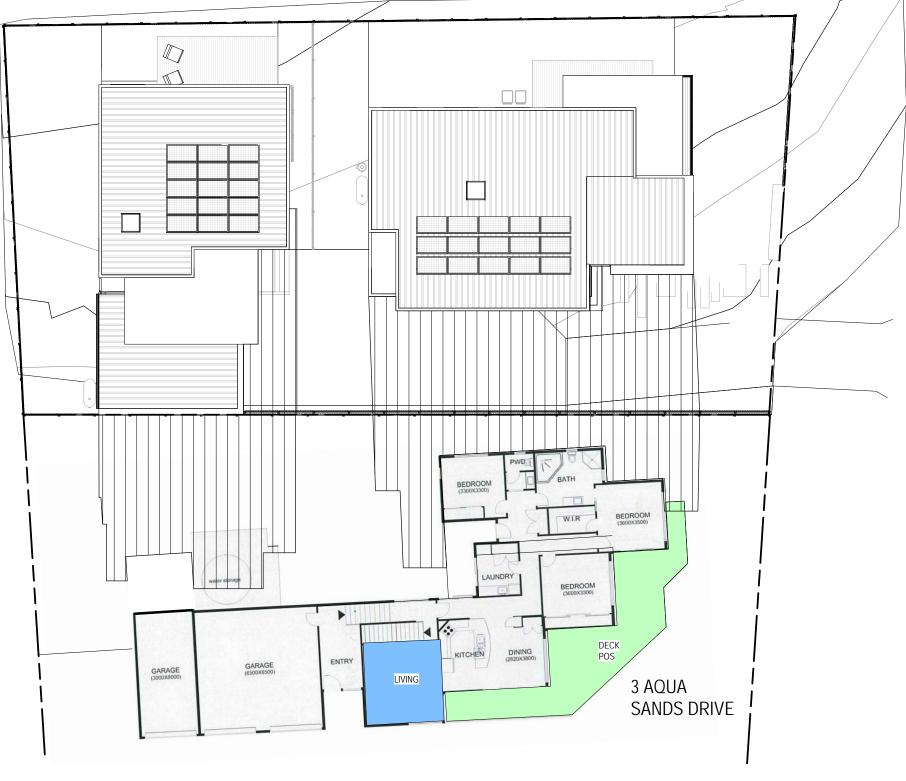

21 JUNE - 1200pm Scale 1:200

| REVISION                | DRN | CHK /<br>APP | DATE             |
|-------------------------|-----|--------------|------------------|
| DEVELOPMENT APPLICATION | DA  | DA           | 07/10/2018       |
|                         |     |              |                  |
|                         |     |              |                  |
|                         |     |              |                  |
|                         |     |              |                  |
|                         |     |              |                  |
|                         |     |              |                  |
|                         |     |              |                  |
|                         |     |              |                  |
|                         |     |              |                  |
|                         |     |              |                  |
|                         |     |              | REVISION DRN APP |

NOTIFY THE ARCHITECT IMMEDIATELY OF ANY DISCREPANCY FOUND HEREIN.

NORTH:

SONNEY HOLIDAY RETREAT

PROJECT ADDRESS: LOT 1, OLD SPRING BAY ROAD, SWANSEA, TAS 7190 CLIENT: SONNEY

DRAWING TITLE: SHADOW DIAGRAM\_1200PM