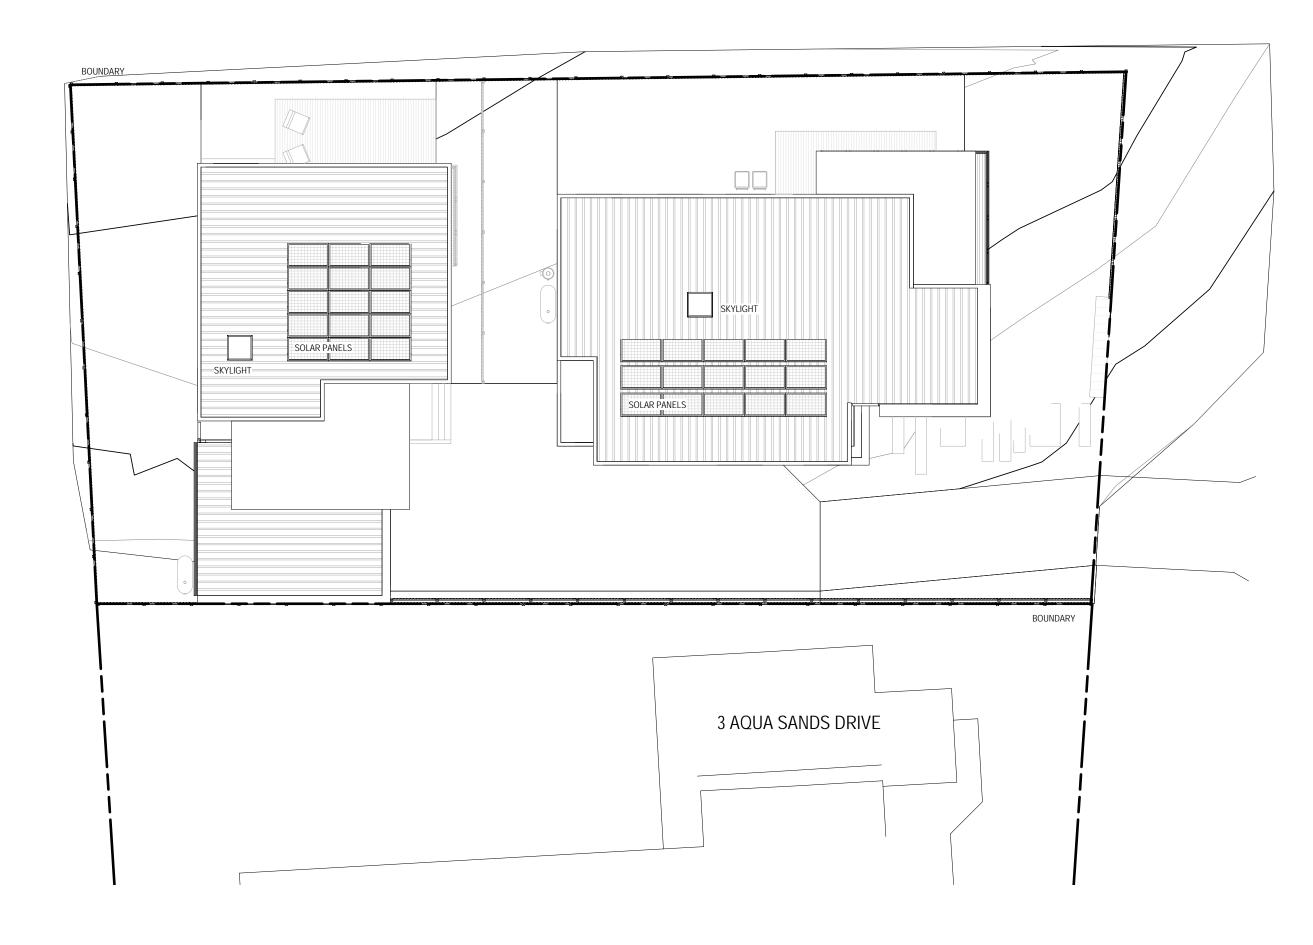

NORTH:

PROJECT: SONNEY HOLIDAY RETREAT

PROJECT ADDRESS: LOT 1, OLD SPRING BAY ROAD, SWANSEA, TAS 7190 CLIENT: SONNEY DRAWING TITLE:
SITE PLAN\_ROOF

PROJECT NO.:

SCALE: 1:150 @ A3

DRAWING No.:

**DA02** 

REVISION: