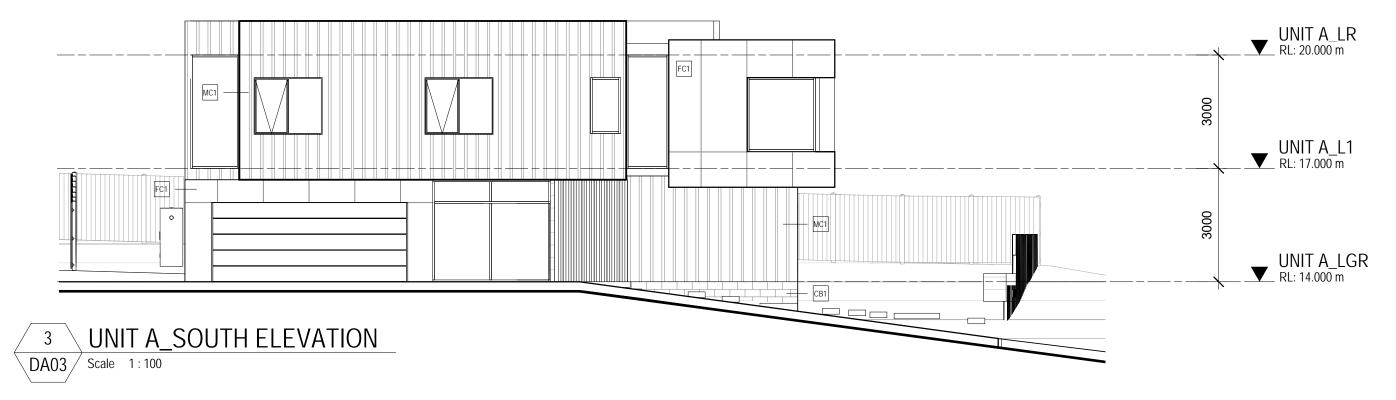

2 UNIT A\_NORTH ELEVATION
DA04 | Scale | 1:100

| ISSUE | REVISION                | DRI | CHK /<br>APP | DATE       |
|-------|-------------------------|-----|--------------|------------|
| 1     | DEVELOPMENT APPLICATION | DA  | DA           | 07/10/2018 |
|       |                         |     |              |            |
|       |                         |     |              |            |
|       |                         |     |              |            |
|       |                         |     |              |            |
|       |                         |     |              |            |
|       |                         |     |              |            |
|       |                         |     |              |            |
|       |                         |     |              |            |
|       |                         |     |              |            |
|       |                         |     |              |            |

NOTIFY THE ARCHITECT IMMEDIATELY OF ANY DISCREPANCY FOUND HEREIN.

PROJECT: SONNEY HOLIDAY RETREAT

PROJECT ADDRESS: LOT 1, OLD SPRING BAY ROAD, SWANSEA, TAS 7190 CLIENT: SONNEY DRAWING TITLE:
UNIT A\_ELEVATIONS

PROJECT NO.: 1803

SCALE: 1:100@ A3

DRAWING No.:

DA06

70010 40:33:46 DM

FC1- FIBRE CEMENT CLADDING

MC1- METAL CLADDING CB1- CONCRETE BLOCK

1 UNIT B\_EAST ELEVATION
DA07 | Scale | 1:100