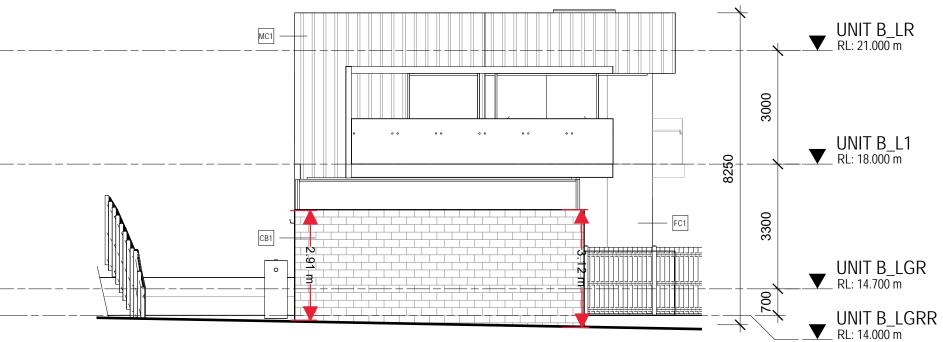

SONNEY HOLIDAY RETREAT

PROJECT ADDRESS: LOT 1, OLD SPRING BAY ROAD, SWANSEA, TAS 7190 CLIENT: SONNEY DRAWING TITLE:
UNIT B\_ELEVATIONS
PROJECT NO.:

1803

1: A3 DRAW

SCALE: 1:100@ A3 DRAWING No.:

REVISION:

ion: