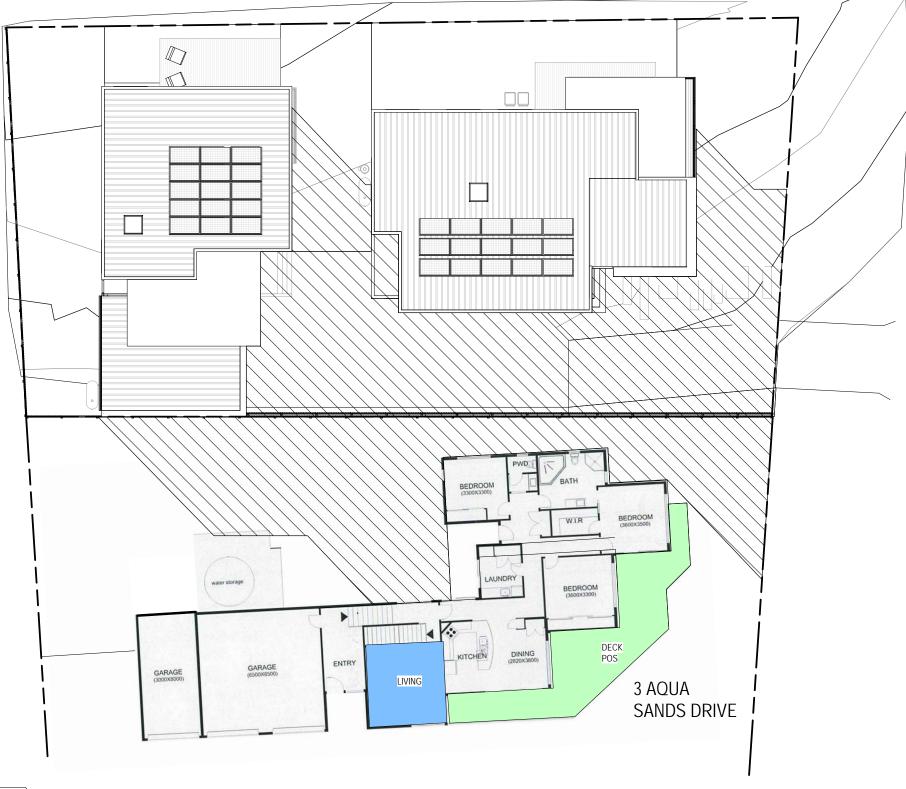

# PROPOSED UNIT DEVELOPMENT

# LOT 1, OLD SPRING BAY ROAD, SWANSEA, TAS 7190

#### SITE INFORMATION

TITLE REF
PROPERTY ID
SITE AREA
DENSITY
SITE COVERAGE
PERVIOUS SURFACES
NEW CARPARKING

174799/15 3020568 849 sq.m

849 sq.m 2/849 sq.m = 424.5 < 325 sq.m 156.91sq.m / 849 sq.m = 36.70% <50% 406.41 sq.m / 849 sq.m / 100% = 47.87% >25%

NORTH:

PROJECT: SONNEY HOLIDAY RETREAT

PROJECT ADDRESS: LOT 1, OLD SPRING BAY ROAD, SWANSEA, TAS 7190 CLIENT: SONNEY DRAWING TITLE:
SITE PLAN\_ROOF

PROJECT NO.:

SCALE: 1:150 @ A3

DRAWING No.:

**DA02** 

REVISION: