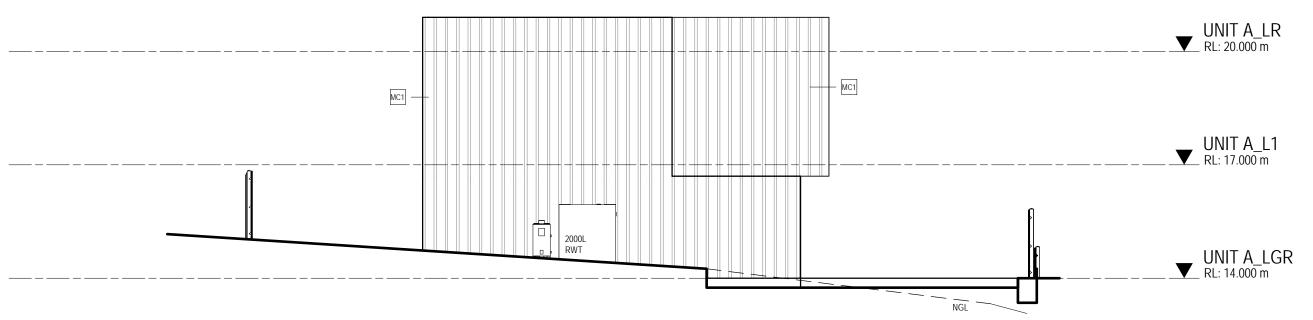

2 UNIT A\_EAST ELEVATION
DA03 Scale 1:100

David Waillo A

DESIGNER 設計師 PHONE 電話 EMAIL 電郵 DAVID WAI HO AU 0410595465 DAVIDAU1989@GMAIL.COM ABN 29737320038 LICENCE NO CC7506 REASON FOR ISSUE
DEVELOPMENT
APPROVAL

PROJECT: SONNEY HOLIDAY RETREAT

PROJECT ADDRESS: LOT 1, OLD SPRING BAY ROAD, SWANSEA, TAS 7190 CLIENT: SONNEY DRAWING TITLE:
UNIT A\_ELEVATIONS

PROJECT NO.: 1803

SCALE: 1:100@ A3

DA05

FIBRE CEMENT CLADDING

METAL CLADDING

CONCRETE BLOCK

REVISION:

1

FC1- FIBRE CEMENT CLADDING

MC1- METAL CLADDING

CB1- CONCRETE BLOCK

1 UNIT A\_WEST ELEVATION
DA03 | Scale | 1:100