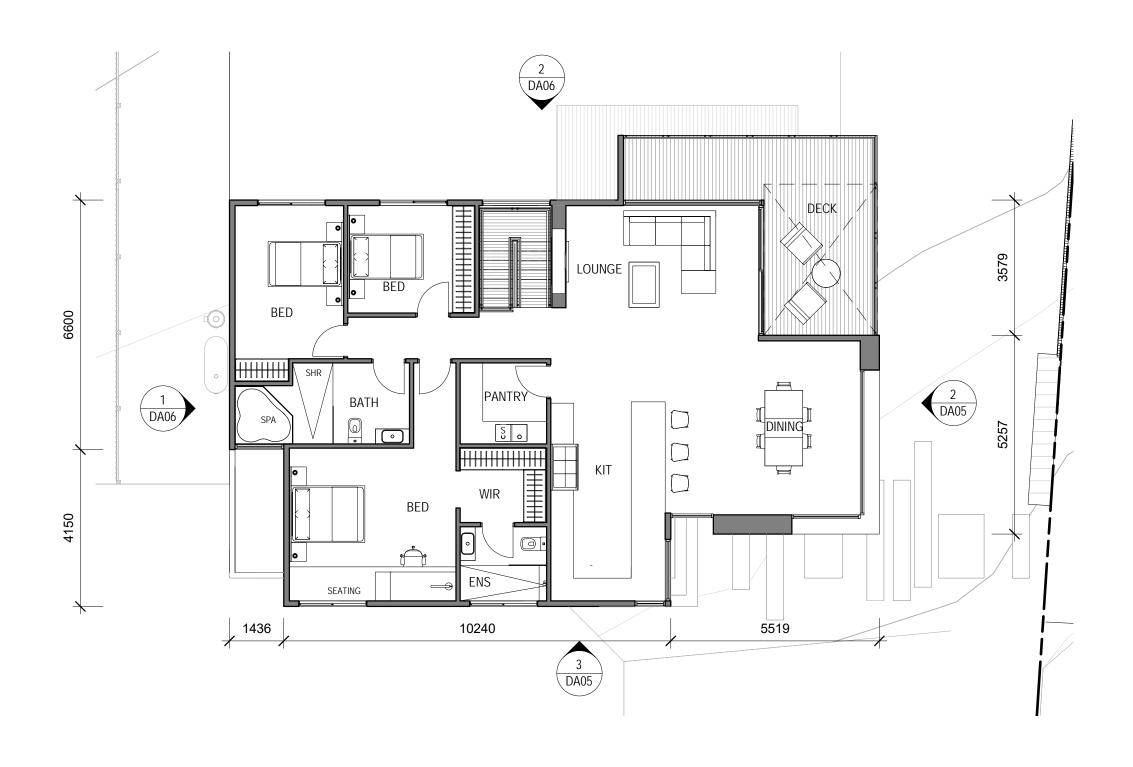

NORTH:

SONNEY HOLIDAY RETREAT

PROJECT ADDRESS: LOT 1, OLD SPRING BAY ROAD, SWANSEA, TAS 7190 CLIENT: SONNEY

DRAWING TITLE: UNIT A\_PLAN

PROJECT NO.: 1803

SCALE: 1:100@ A3

DRAWING No.: **DA03** 

Oavid WaiHo Au