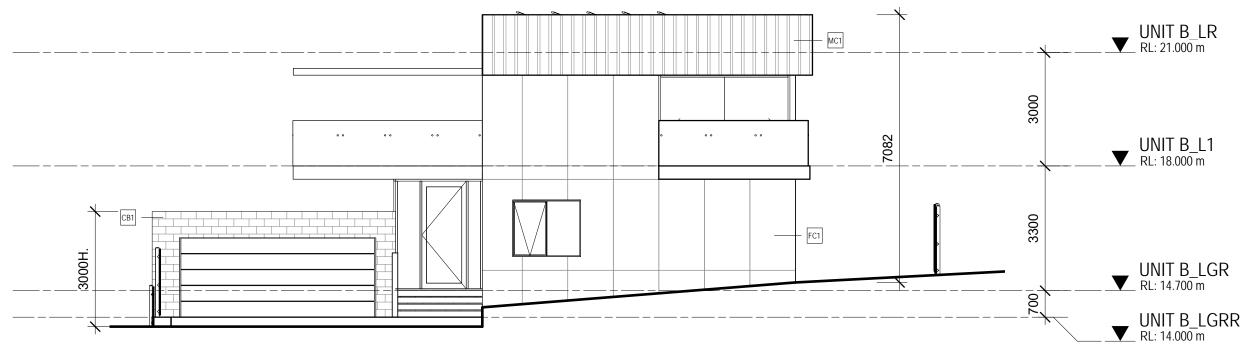

SONNEY HOLIDAY RETREAT

PROJECT ADDRESS: LOT 1, OLD SPRING BAY ROAD, SWANSEA, TAS 7190 CLIENT: SONNEY DRAWING TITLE:
UNIT B\_ELEVATIONS
PROJECT NO.:

1803

SCALE: 1:100@ A3

DRAWING No.:

DA08

REVISION:

N: 1