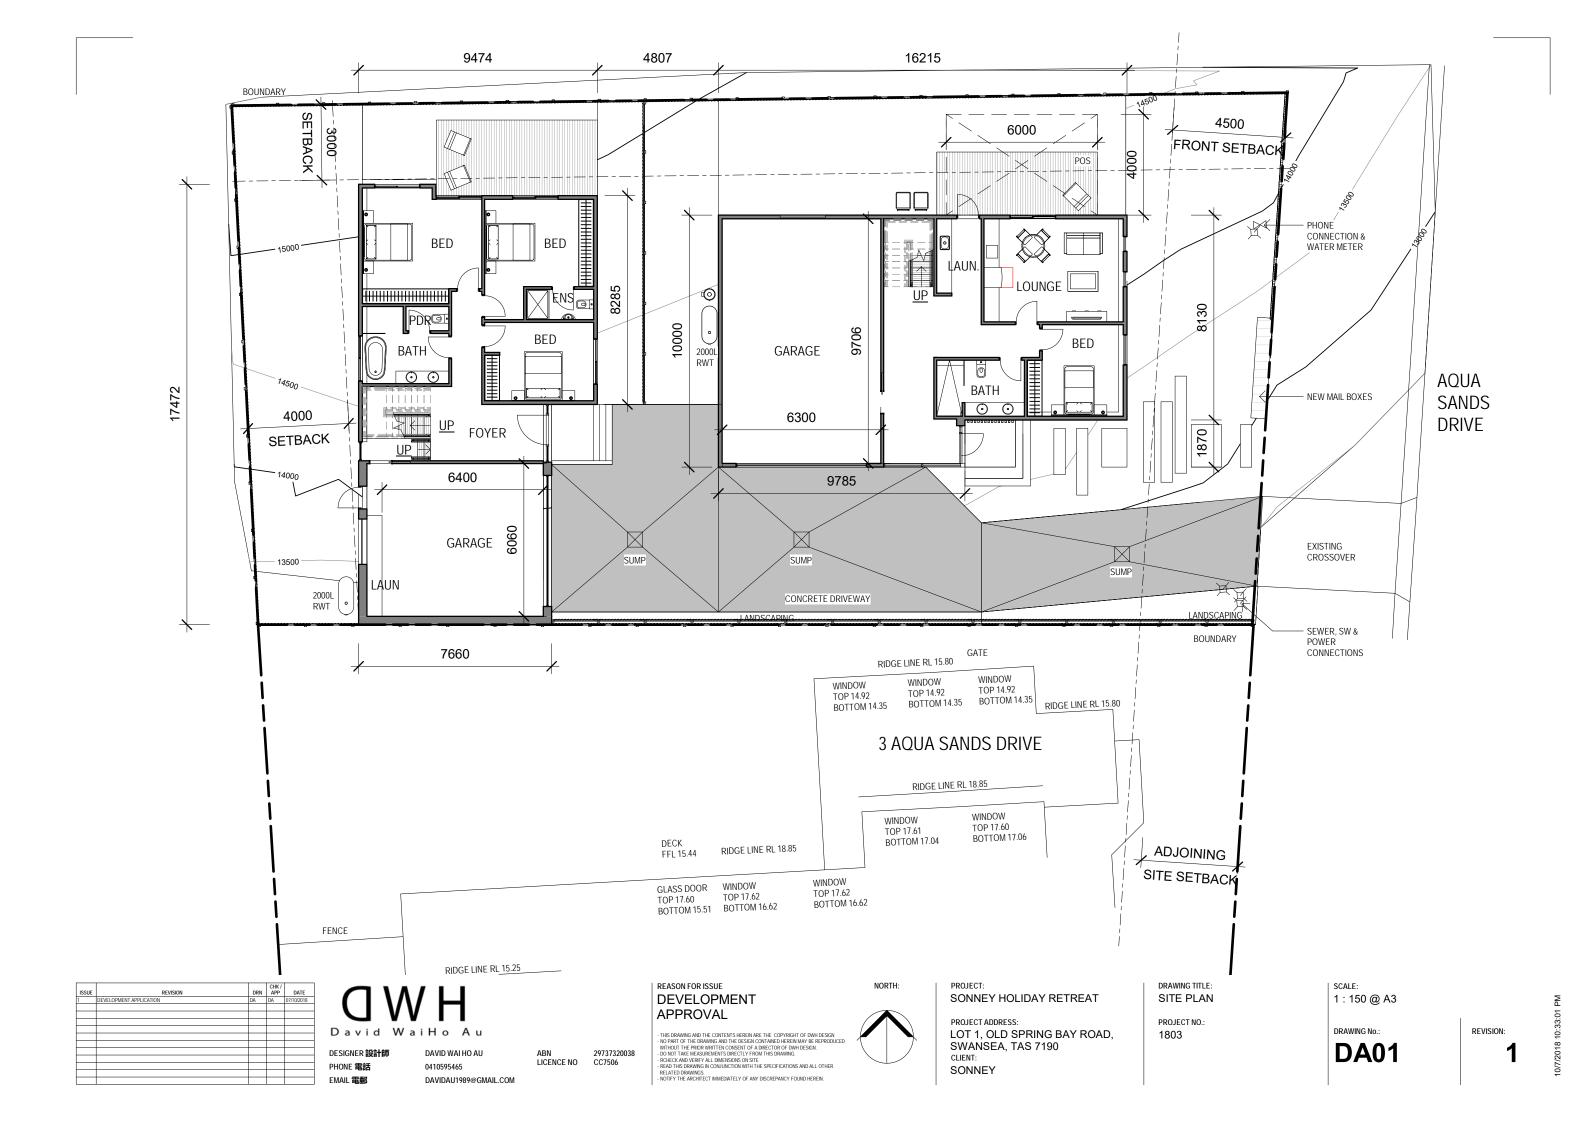

#### SITE INFORMATION

TITLE REF
PROPERTY ID
SITE AREA
DENSITY
SITE COVERAGE
PERVIOUS SURFACES
NEW CARPARKING

174799/15 3020568 849 sq.m

849 sq.m 2/849 sq.m = 424.5 < 325 sq.m 156.91sq.m / 849 sq.m = 36.70% <50% 406.41 sq.m / 849 sq.m / 100% = 47.87% >25%

NORTH:

PROJECT: SONNEY HOLIDAY RETREAT

PROJECT ADDRESS: LOT 1, OLD SPRING BAY ROAD, SWANSEA, TAS 7190 CLIENT: SONNEY DRAWING TITLE:
SITE PLAN\_ROOF

PROJECT NO.:

SCALE: 1:150 @ A3

DRAWING No.:

**DA02** 

REVISION: