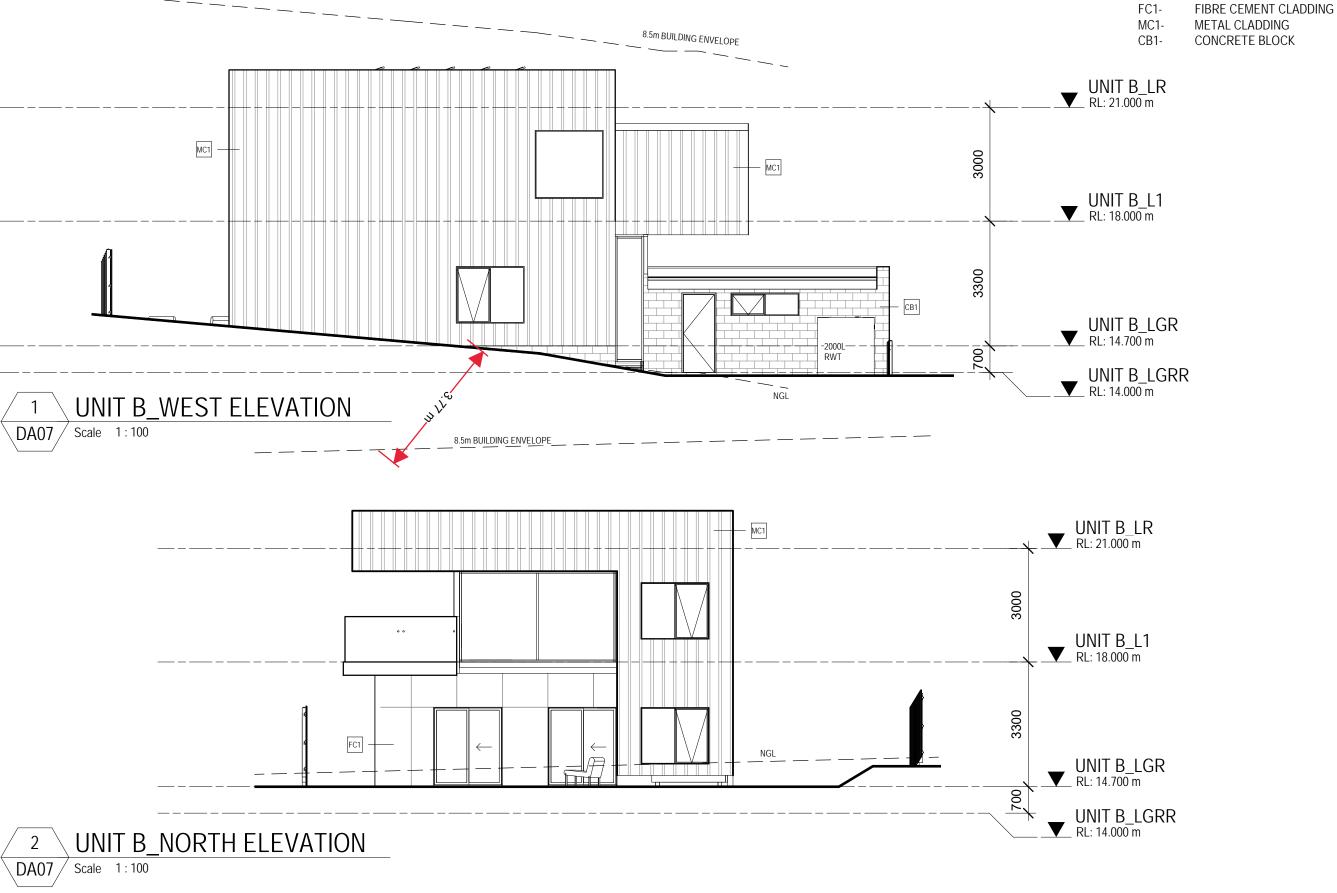

PROJECT NO.: 1803

SCALE: 1:100@ A3

DRAWING No.:

DA06

70010 40:33:46 DM

FC1- FIBRE CEMENT CLADDING

MC1- METAL CLADDING CB1- CONCRETE BLOCK

1 UNIT B\_EAST ELEVATION
DA07 | Scale | 1:100

2 UNIT B\_SOUTH ELEVATION
DA07 Scale 1:100

| ISSUE | REVISION                | DRN | CHK /<br>APP | DATE       |
|-------|-------------------------|-----|--------------|------------|
| 1     | DEVELOPMENT APPLICATION | DA  | DA           | 07/10/2018 |
|       |                         |     |              |            |
|       |                         |     |              |            |
|       |                         |     |              |            |
|       |                         |     |              |            |
|       |                         |     |              |            |
|       |                         |     |              |            |
|       |                         |     |              |            |
|       |                         |     |              |            |
|       |                         |     |              |            |
|       |                         |     |              |            |
|       |                         |     | l            |            |