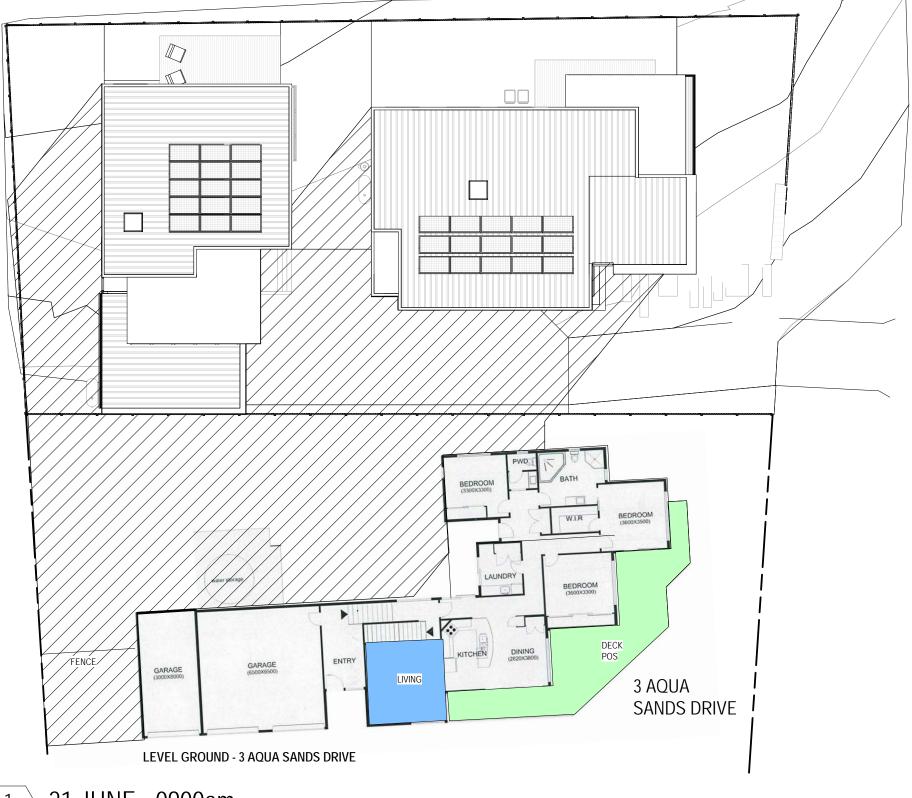

0/7/2018 10:33:19

LEVEL 1 - 3 AQUA SANDS DRIVE

21 JUNE - 0900am Scale 1:200

| ISSUE | REVISION                | DRN | CHK /<br>APP | DATE       |
|-------|-------------------------|-----|--------------|------------|
| 1     | DEVELOPMENT APPLICATION | DA  | DA           | 07/10/2018 |
|       |                         |     |              |            |
|       |                         |     |              |            |
|       |                         | _   |              |            |
|       |                         | -   |              |            |
|       |                         |     |              |            |
|       |                         |     |              |            |
|       |                         |     |              |            |
|       |                         |     |              |            |
|       |                         |     |              |            |
|       |                         |     |              |            |

NORTH:

SONNEY HOLIDAY RETREAT

PROJECT ADDRESS: LOT 1, OLD SPRING BAY ROAD, SWANSEA, TAS 7190 CLIENT: SONNEY

DRAWING TITLE: SHADOW DIAGRAM\_0900AM

PROJECT NO.: 1803

SCALE: 1:200@ A3

DRAWING No.: **DA10** 

LEVEL 1 - 3 AQUA SANDS DRIVE