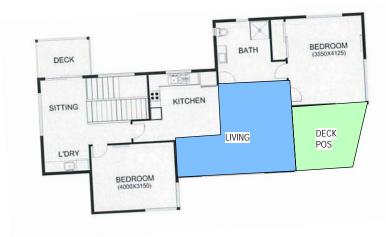

PROJECT NO.: 1803

SCALE: 1:200@ A3 DRAWING No.:

**DA11** 

LEVEL 1 - 3 AQUA SANDS DRIVE

21 JUNE - 1500pm Scale 1:200

| ISSUE | REVISION                | DRN | CHK /<br>APP | DATE       |
|-------|-------------------------|-----|--------------|------------|
| 1     | DEVELOPMENT APPLICATION | DA  | DA           | 07/10/2018 |
|       |                         |     |              |            |
|       |                         |     |              |            |
|       |                         |     |              |            |
|       |                         |     |              |            |
|       |                         |     |              |            |
|       |                         |     |              |            |
|       |                         |     |              |            |
|       |                         |     | 1            |            |
|       |                         |     |              |            |
|       |                         |     |              |            |

NOTIFY THE ARCHITECT IMMEDIATELY OF ANY DISCREPANCY FOUND HEREIN.

SONNEY HOLIDAY RETREAT

PROJECT ADDRESS: LOT 1, OLD SPRING BAY ROAD, SWANSEA, TAS 7190 CLIENT: SONNEY

DRAWING TITLE: SHADOW DIAGRAM\_1500PM