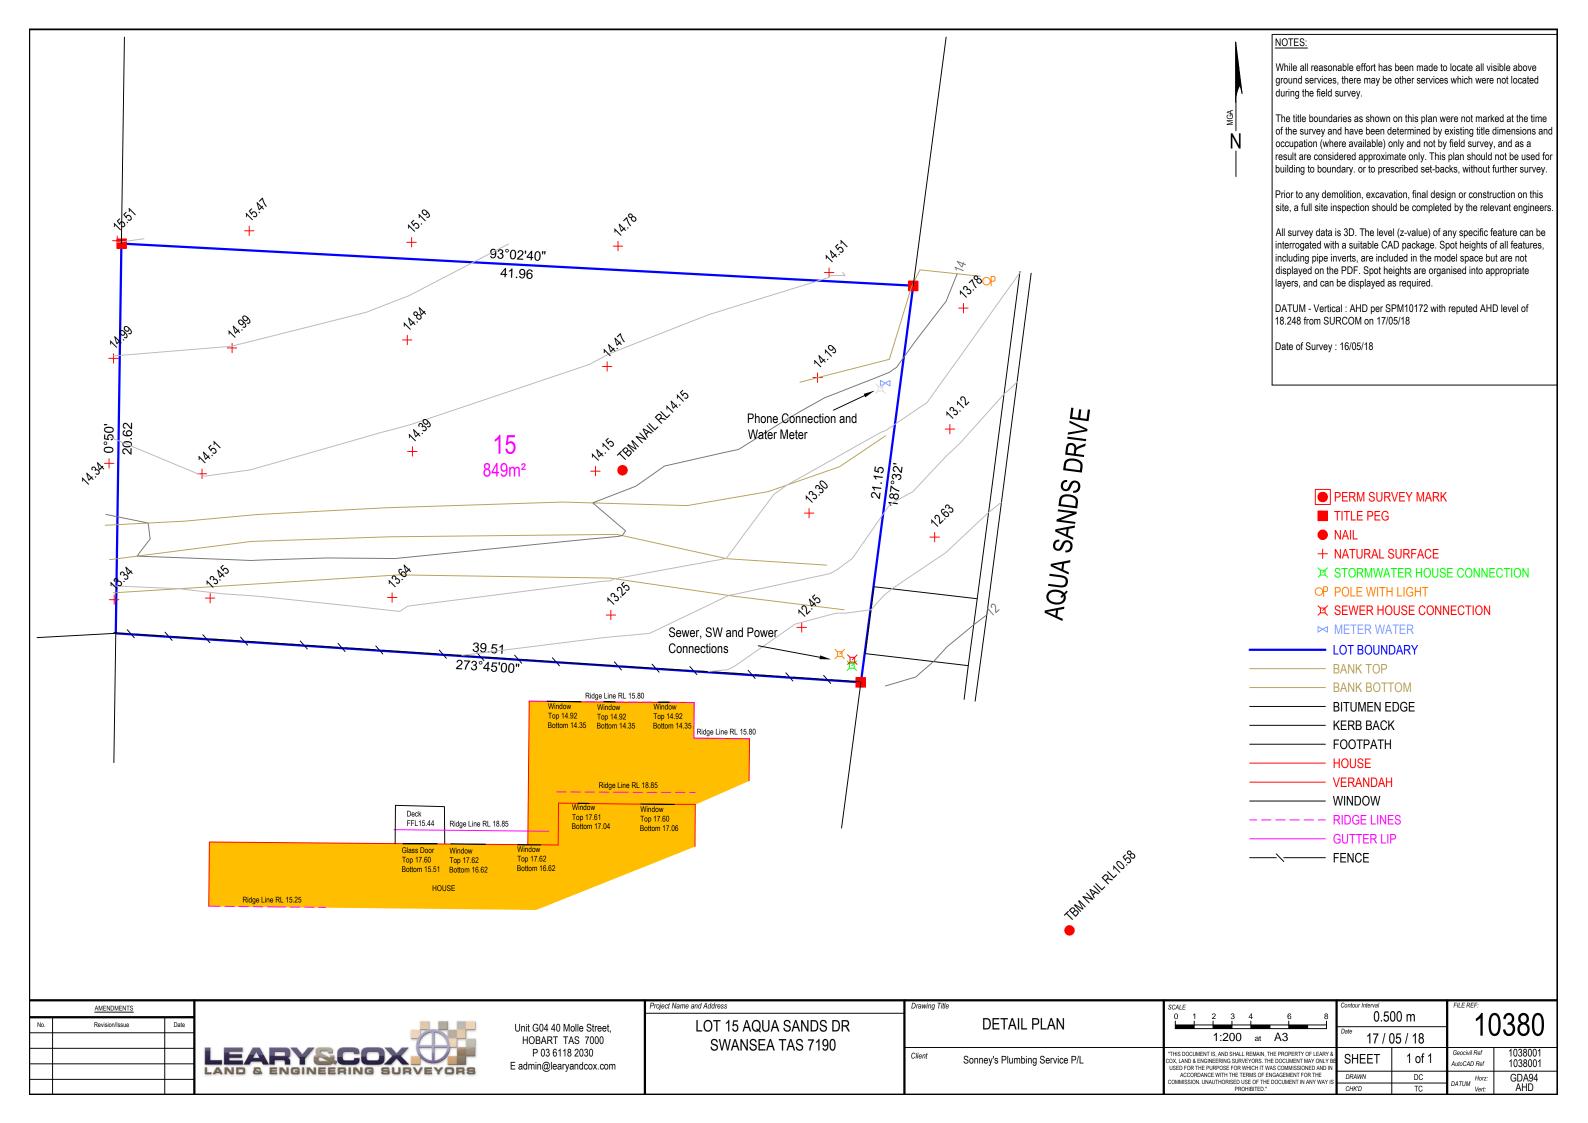

### **Details of Site and Application**

Please note, if your application is discretionary the following will be placed on public exhibition.

| Site De                                            | Site Details                                                                                                                                      |                             |                |                                                                           |                                    |        |            |             |
|----------------------------------------------------|---------------------------------------------------------------------------------------------------------------------------------------------------|-----------------------------|----------------|---------------------------------------------------------------------------|------------------------------------|--------|------------|-------------|
| Addres                                             | s / Location of Pro                                                                                                                               | oosal.                      |                |                                                                           |                                    |        |            |             |
|                                                    |                                                                                                                                                   | posai.                      |                |                                                                           |                                    |        |            |             |
| Lot 1, Ol                                          | d Spring Bay Road                                                                                                                                 |                             |                | S                                                                         | Suburb .S                          | wansea | . Post Co  | ode .7.19.0 |
| Size of                                            | site                                                                                                                                              | 849                         | m <sup>2</sup> | (                                                                         | or Ha                              |        |            | а           |
| Certific                                           | ate of Title(s):                                                                                                                                  | 174799/15                   |                |                                                                           |                                    |        |            |             |
| Current                                            | t use of site:                                                                                                                                    | Vacant Land                 |                |                                                                           |                                    |        |            |             |
|                                                    |                                                                                                                                                   | Vuodin Edina                |                |                                                                           |                                    |        |            |             |
| Genera                                             | al Application Det                                                                                                                                | ails                        |                |                                                                           |                                    |        |            |             |
| Comple                                             | ete for All Application                                                                                                                           | ons                         |                |                                                                           |                                    |        |            |             |
|                                                    |                                                                                                                                                   |                             |                |                                                                           | Changa                             | of upo |            |             |
|                                                    | New Dwelling                                                                                                                                      | D                           | <u> </u>       |                                                                           | Change                             |        | odificatio | on of use   |
|                                                    | Additions / Altera                                                                                                                                |                             |                | Intensification or modification of use Subdivision or boundary adjustment |                                    |        |            |             |
|                                                    | New Outbuilding                                                                                                                                   |                             |                |                                                                           | Minor amendment to existing permit |        |            |             |
|                                                    | New Agricultural                                                                                                                                  | Building                    |                | DA /                                                                      |                                    |        |            |             |
|                                                    | Commercial / Ind                                                                                                                                  | ustrial Building            |                | Planning Scheme Amendment                                                 |                                    |        | ent        |             |
| Estimat                                            | ted value of works                                                                                                                                | (design & construction)     | \$ 60          | 0,00                                                                      | 0.00                               |        |            |             |
|                                                    |                                                                                                                                                   | Unit A - Stage 1 & Unit B - | Stage 2        | )<br>                                                                     |                                    |        |            | or N/A      |
| Genera                                             | al Background Inf                                                                                                                                 | ormation                    |                |                                                                           |                                    |        |            |             |
|                                                    | Please state the name of any Council officers that you have discussed this proposal with:                                                         |                             |                | Officer's name: Shane Wells or N/A                                        |                                    |        | or N/A     |             |
| Is the site listed on the Tasmanian Heritage Regis |                                                                                                                                                   |                             | ter?           | Ye                                                                        | es [                               | ]      | No         | ×           |
| occurre<br>If yes, µ                               | Have any potentially contaminating activities ever occurred on the site?  If yes, please provide a separate written description those activities. |                             |                | Ye                                                                        | es [                               | ]      | No         | X           |
|                                                    | s the proposal consistent with any restrictive ovenants or Part 5 agreements that apply to the site                                               |                             |                |                                                                           | es <b>r</b>                        | ٦      | No         | M           |

| Does the proposal involve any of the following?                                                                                                                                                                                                             |                |          |                    |                            |  |  |
|-------------------------------------------------------------------------------------------------------------------------------------------------------------------------------------------------------------------------------------------------------------|----------------|----------|--------------------|----------------------------|--|--|
| Type of development                                                                                                                                                                                                                                         |                |          |                    | cription if not clearly    |  |  |
|                                                                                                                                                                                                                                                             |                |          | shown on the pla   | ans:                       |  |  |
| Partial or full demolition                                                                                                                                                                                                                                  | \ <b>—</b> .   | es<br>o  |                    |                            |  |  |
| Fencing                                                                                                                                                                                                                                                     | <i>/</i> —     | es<br>o  |                    |                            |  |  |
| New or upgraded vehicle / pedest access                                                                                                                                                                                                                     | a \            | es<br>lo |                    |                            |  |  |
| New or modified water, sewer, electrical or telecommunications connection                                                                                                                                                                                   |                | es<br>o  |                    |                            |  |  |
| Retaining walls  Yes  No                                                                                                                                                                                                                                    |                |          |                    |                            |  |  |
| Cut or fill                                                                                                                                                                                                                                                 | <i>-</i>       | es<br>o  |                    |                            |  |  |
| Signage                                                                                                                                                                                                                                                     | Signage Yes No |          |                    |                            |  |  |
| New car parking                                                                                                                                                                                                                                             | · —            | es<br>o  |                    |                            |  |  |
| Vegetation removal                                                                                                                                                                                                                                          | ☐ Yo           | es<br>o  |                    | UNIT A - 301.11            |  |  |
| Existing floor area0 m                                                                                                                                                                                                                                      | 2              | Р        | roposed floor area | Ų <b>№</b> IT B - 226.55m² |  |  |
| Number of existing car parking on                                                                                                                                                                                                                           | site0          | N        | umber of proposed  | car parking on site .4     |  |  |
| Describe the width & surfacing of                                                                                                                                                                                                                           | vehicular      | 3.5m     | VEHICULAR ACCE     | S, COLLECT IN THE SUMP AND |  |  |
| access (existing or proposed) and drainage/runoff is collected and di                                                                                                                                                                                       | l how          |          | CHARGE TO STORM    |                            |  |  |
| If vehicular access is from a road                                                                                                                                                                                                                          | sign-posted    |          |                    |                            |  |  |
| at more than 60 km/hr, please sta distance in both directions:                                                                                                                                                                                              | te the sight   |          |                    | or N/A                     |  |  |
| Please note, if a gravel driveway is proposed from a sealed public road please address the following clause (E6.7.6 P1):                                                                                                                                    |                |          |                    |                            |  |  |
| Parking spaces and vehicle circulation roadways must not unreasonably detract from the amenity of users, adjoining occupiers or the quality of the environment through dust or mud generation or sediment transport, having regard to all of the following: |                |          |                    |                            |  |  |
| (i) the suitability of the surface trea<br>(ii) the characteristics of the use or<br>(iii) measures to mitigate mud or du                                                                                                                                   | development;   | sedime   | ent transport.     |                            |  |  |
|                                                                                                                                                                                                                                                             |                |          |                    |                            |  |  |
| Will stormwater from buildings                                                                                                                                                                                                                              | Discharge to   | o a ma   | ain:               | Yes / Not applicable       |  |  |
| and hardstand areas be Discharge to kerb & gutter: (Yes) / Not applicable                                                                                                                                                                                   |                |          |                    |                            |  |  |

| Will stormwater from buildings                     | Discharge to a main:               | Yes / Not applicable   |
|----------------------------------------------------|------------------------------------|------------------------|
| and hardstand areas be                             | Discharge to kerb & gutter:        | Yes / Not applicable   |
| managed by:                                        | Discharge to roadside table drain: | Yes / Not applicable   |
| (details should be clearly shown / noted on plans) | Discharge to natural watercourse:  | Yes / Not applicable   |
| Showit / Hoted off plans)                          | Retained on site: .Rain.Water.Tank | (Yes) / Not applicable |