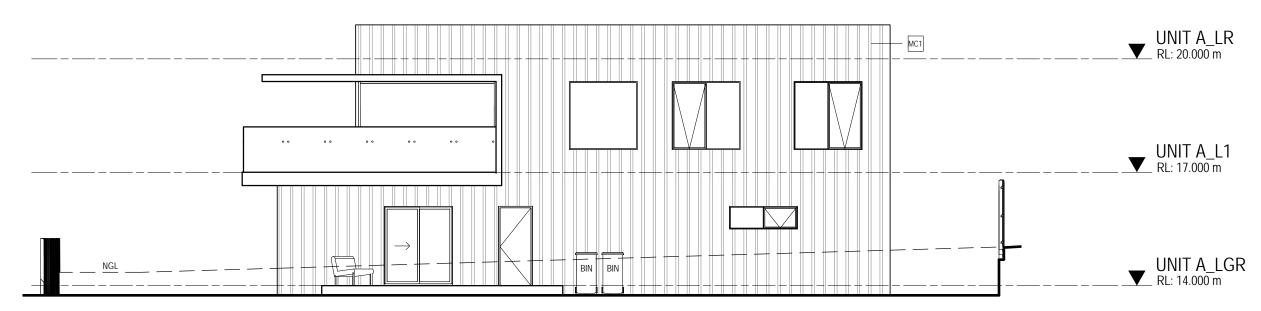

2 UNIT A\_NORTH ELEVATION
DA04 | Scale | 1:100

| ISSUE | REVISION                | DRI | CHK /<br>APP | DATE       |
|-------|-------------------------|-----|--------------|------------|
| 1     | DEVELOPMENT APPLICATION | DA  | DA           | 07/10/2018 |
|       |                         |     |              |            |
|       |                         |     |              |            |
|       |                         |     |              |            |
|       |                         |     |              |            |
|       |                         |     |              |            |
|       |                         |     |              |            |
|       |                         |     |              |            |
|       |                         |     |              |            |
|       |                         |     |              |            |
|       |                         |     |              |            |

NOTIFY THE ARCHITECT IMMEDIATELY OF ANY DISCREPANCY FOUND HEREIN.

PROJECT: SONNEY HOLIDAY RETREAT

PROJECT ADDRESS: LOT 1, OLD SPRING BAY ROAD, SWANSEA, TAS 7190 CLIENT: SONNEY DRAWING TITLE:
UNIT A\_ELEVATIONS

PROJECT NO.: 1803

SCALE: 1:100@ A3

DRAWING No.:

DA06

70010 40:33:46 DM

FC1- FIBRE CEMENT CLADDING

MC1- METAL CLADDING CB1- CONCRETE BLOCK

1 UNIT B\_EAST ELEVATION
DA07 | Scale | 1:100