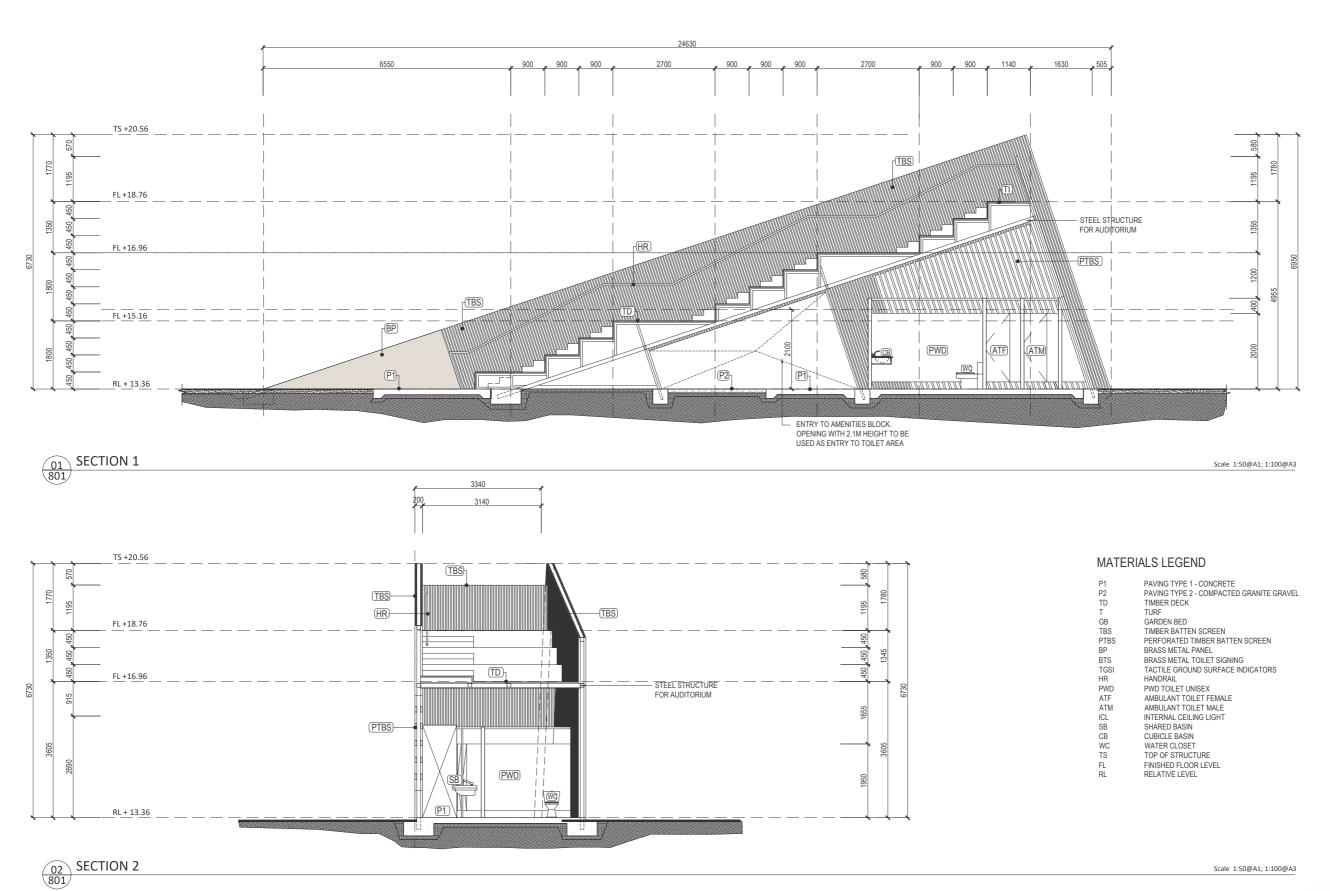

PAVING TYPE 1 - CONCRETE PAVING TYPE 2 - COMPACTED GRANITE GRAVEL TIMBER DECK TURF IURI GARDEN BED TIMBER BATTEN SCREEN PERFORATED TIMBER BATTEN SCREEN BRASS METAL PANEL GB TBS PTBS BP BTS TGSI HR PWD ATF ATM ICL SB WC TS FL RL BRASS METAL TOILET SIGNING
TACTILE GROUND SURFACE INDICATORS HANDRAIL
PWD TOILET UNISEX
AMBULANT TOILET FEMALE
AMBULANT TOILET MALE
INTERNAL CEILING LIGHT SHARED BASIN CUBICLE BASIN WATER CLOSET
TOP OF STRUCTURE
FINISHED FLOOR LEVEL
RELATIVE LEVEL

```
PAVING TYPE 1 - CONCRETE
PAVING TYPE 2 - COMPACTED GRANITE GRAVEL
TIMBER DECK
P2
TD
T
GB
TBS
PTBS
BP
BTS
TGSI
HR
PWD
ATF
ATM
ICL
SB
CB
WC
TS
FL
RL
                             TURF
GARDEN BED
                           TIMBER BATTEN SCREEN
PERFORATED TIMBER BATTEN SCREEN
                             BRASS METAL PANEL
BRASS METAL TOILET SIGNING
TACTILE GROUND SURFACE INDICATORS
                           HANDRAIL
PWD TOILET UNISEX
AMBULANT TOILET FEMALE
AMBULANT TOILET MALE
                            AMBULANT TOILET MALE
INTERNAL CEILING LIGHT
SHARED BASIN
CUBICLE BASIN
WATER CLOSET
                              TOP OF STRUCTURE
FINISHED FLOOR LEVEL
RELATIVE LEVEL
```