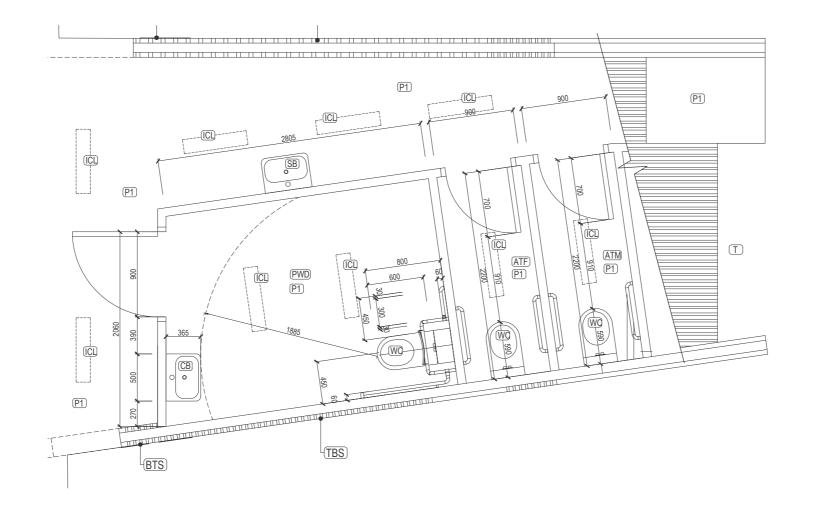

PAVING TYPE 1 - CONCRETE PAVING TYPE 2 - COMPACTED GRANITE GRAVEL TIMBER DECK TURF IURI GARDEN BED TIMBER BATTEN SCREEN PERFORATED TIMBER BATTEN SCREEN BRASS METAL PANEL GB TBS PTBS BP BTS TGSI HR PWD ATF ATM ICL SB WC TS FL RL BRASS METAL TOILET SIGNING
TACTILE GROUND SURFACE INDICATORS HANDRAIL
PWD TOILET UNISEX
AMBULANT TOILET FEMALE
AMBULANT TOILET MALE
INTERNAL CEILING LIGHT SHARED BASIN CUBICLE BASIN WATER CLOSET
TOP OF STRUCTURE
FINISHED FLOOR LEVEL
RELATIVE LEVEL

```
PAVING TYPE 1 - CONCRETE
PAVING TYPE 2 - COMPACTED GRANITE GRAVEL
TIMBER DECK
P2
TD
T
GB
TBS
PTBS
BP
BTS
TGSI
HR
PWD
ATF
ATM
ICL
SB
CB
WC
TS
FL
RL
                             TURF
GARDEN BED
                           TIMBER BATTEN SCREEN
PERFORATED TIMBER BATTEN SCREEN
                             BRASS METAL PANEL
BRASS METAL TOILET SIGNING
TACTILE GROUND SURFACE INDICATORS
                           HANDRAIL
PWD TOILET UNISEX
AMBULANT TOILET FEMALE
AMBULANT TOILET MALE
                            AMBULANT TOILET MALE
INTERNAL CEILING LIGHT
SHARED BASIN
CUBICLE BASIN
WATER CLOSET
                              TOP OF STRUCTURE
FINISHED FLOOR LEVEL
RELATIVE LEVEL
```

BRASS METAL PANEL
HANDRAIL
TIMBER DECK
TIMBER BATTEN SCREEN
PERFORATEO TIMBER BATTEN SCREEN
BRASS METAL TOILET SIGNING
PWD TOILET UNISEX BP HR TD TBS PTBS BTS PWD

BP HR TD TBS

BRASS METAL PANEL
HANDRAIL
TIMBER DECK
TIMBER BATTEN SCREEN
PERFORATED TIMBER BATTEN SCREEN
BRASS METAL TOILET SIGNING

PWD TOILET UNISEX

04 NORTH ELEVATION

Scale 1:50@A1; 1:100@A3

Scale 1:40@A3