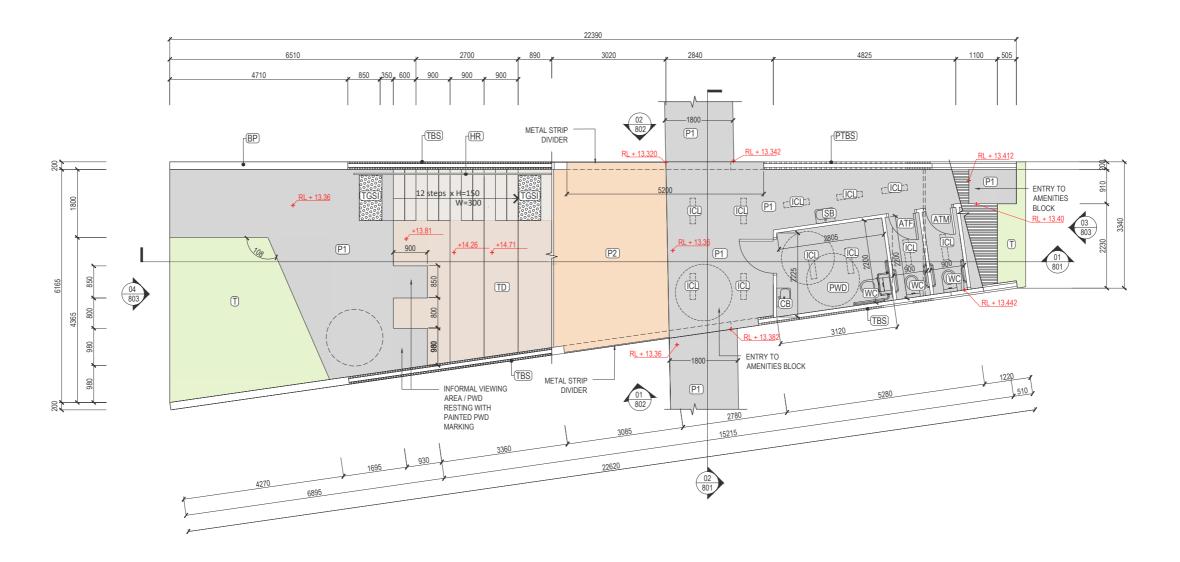

PAVING TYPE 1 - CONCRETE PAVING TYPE 2 - COMPACTED GRANITE GRAVEL TIMBER DECK TURF IURI GARDEN BED TIMBER BATTEN SCREEN PERFORATED TIMBER BATTEN SCREEN BRASS METAL PANEL GB TBS PTBS BP BTS TGSI HR PWD ATF ATM ICL SB WC TS FL RL BRASS METAL TOILET SIGNING
TACTILE GROUND SURFACE INDICATORS HANDRAIL
PWD TOILET UNISEX
AMBULANT TOILET FEMALE
AMBULANT TOILET MALE
INTERNAL CEILING LIGHT SHARED BASIN CUBICLE BASIN WATER CLOSET
TOP OF STRUCTURE
FINISHED FLOOR LEVEL
RELATIVE LEVEL

```
PAVING TYPE 1 - CONCRETE
PAVING TYPE 2 - COMPACTED GRANITE GRAVEL
TIMBER DECK
P2
TD
T
GB
TBS
PTBS
BP
BTS
TGSI
HR
PWD
ATF
ATM
ICL
SB
CB
WC
TS
FL
RL
                             TURF
GARDEN BED
                           TIMBER BATTEN SCREEN
PERFORATED TIMBER BATTEN SCREEN
                             BRASS METAL PANEL
BRASS METAL TOILET SIGNING
TACTILE GROUND SURFACE INDICATORS
                           HANDRAIL
PWD TOILET UNISEX
AMBULANT TOILET FEMALE
AMBULANT TOILET MALE
                            AMBULANT TOILET MALE
INTERNAL CEILING LIGHT
SHARED BASIN
CUBICLE BASIN
WATER CLOSET
                              TOP OF STRUCTURE
FINISHED FLOOR LEVEL
RELATIVE LEVEL
```