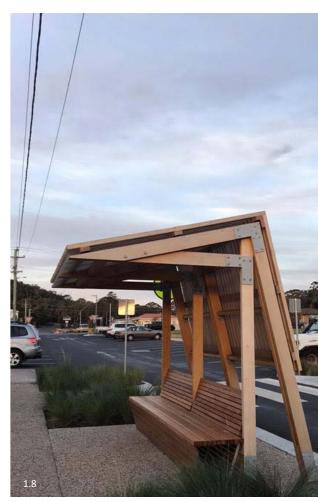

NOTE: ARTIST'S IMPRESSION ONLY. PLANTING TO INDICATE LOCATION OF VEGETATION AND NOT THE SPECIES.

1.8 3D Perspective 6 - Proposed Tourist Anchor / Amphitheatre with amenities block

Date 01.02.2022

2021014 | Bicheno Triangle Park | B

# Materials Palette

- 1.1 Celery top pine
- Precast concrete bench 1.2
- Precast concrete bench 1.3
- Precast concrete bench 1.4
- Grillex Double plate bbq 1.5
- 1.6 Concrete path
- Compacted granite gravel 1.7
- 1.8 Shelter