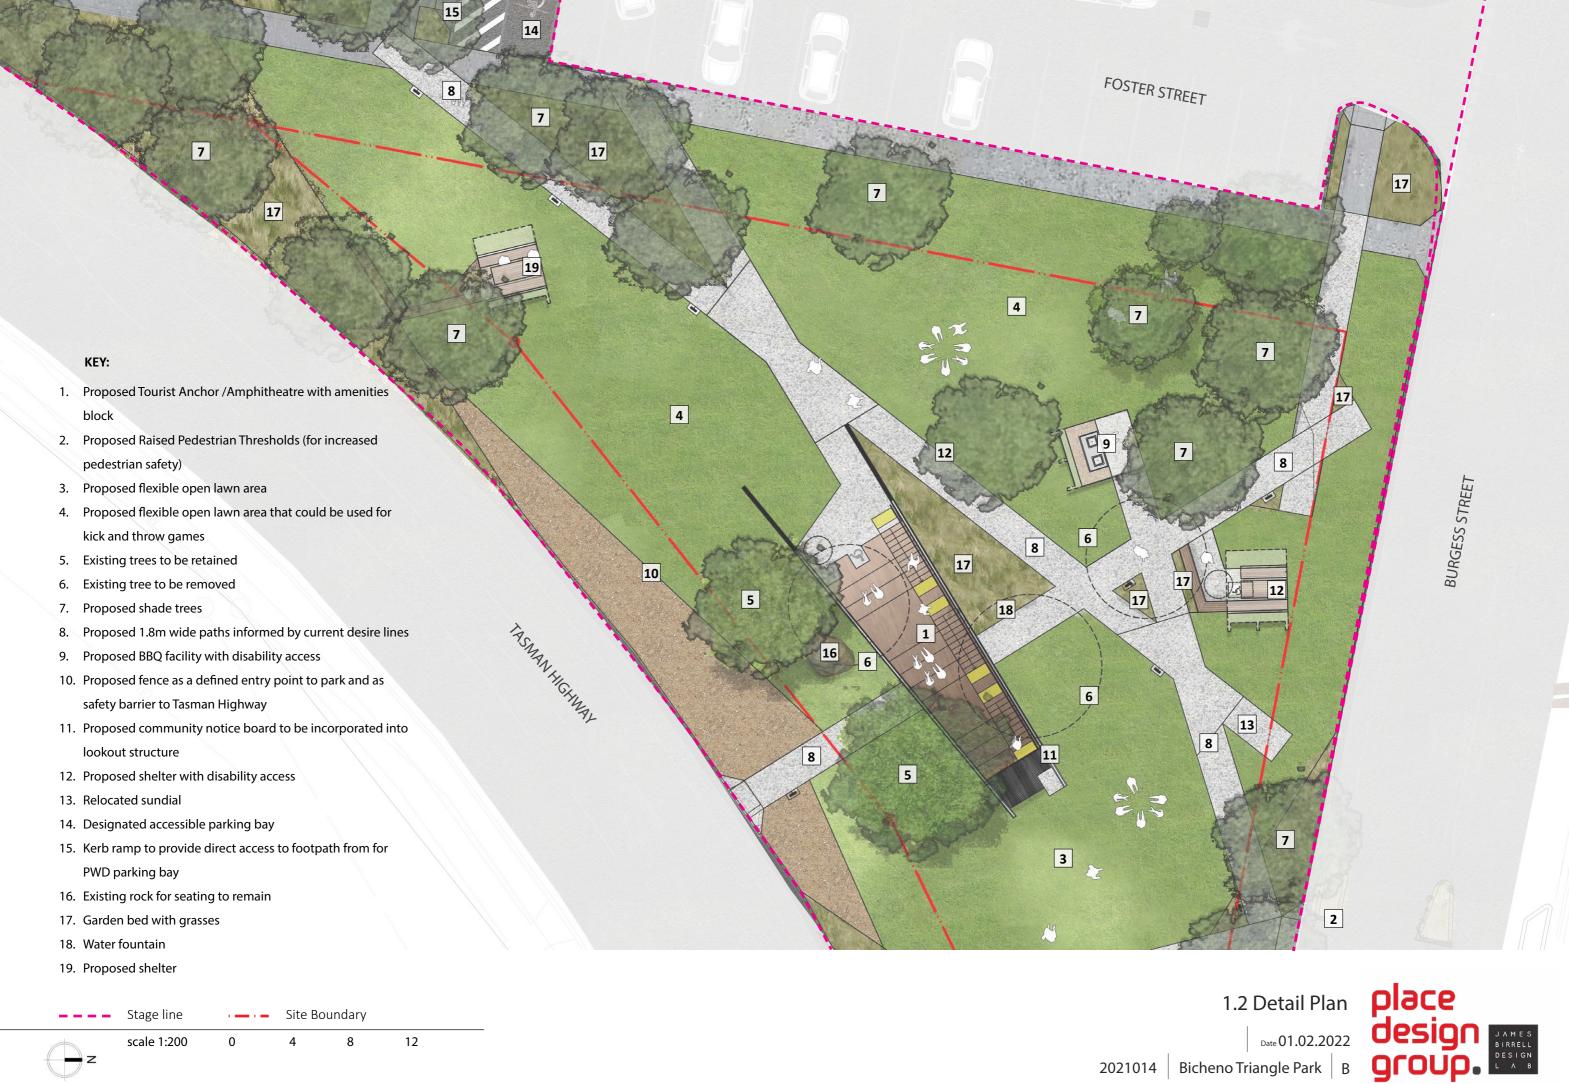

### KEY:

- 1. Proposed Tourist Anchor / Amphitheatre with amenities
- 2. Proposed Raised Pedestrian Thresholds (for increased pedestrian safety)
- 3. Proposed raised seating walls that retain on the high side and provide level turf areas on the low side
- 4. Proposed flexible open lawn area
- 5. Proposed flexible open lawn area that could be used for kick and throw games
- 6. Existing trees to be retained
- 7. Existing tree to be removed
- 8. Proposed shade trees
- 9. Proposed 1.8m wide paths informed by current desire lines
- 10. Proposed BBQ facility with disability access
- 11. Proposed garden beds with native planting types to buffer park from Tasman Highway
- 12. Proposed fence as a defined entry point to park and as safety barrier to Tasman Highway
- 13. Proposed community notice board to be incorporated into lookout structure
- 14. Proposed shelter with disability access
- 15. Bus shelter
- 16. Relocated sundial
- 17. Designated accessible parking bay
- 18. Kerb ramp to provide direct access to footpath from for PWD parking bay
- 19. Existing rock for seating to remain
- 20. Proposed shelter

Stage line

scale 1:400

16

Site Boundary

2021014 | Bicheno Triangle Park | B

24

- 1. Proposed structure that covers wheelchair accessible picnic table
- 2. Seating with back and armrest
- 3. Wheelchair space at end of table
- 4. Proposed 1.8m wide paths informed by