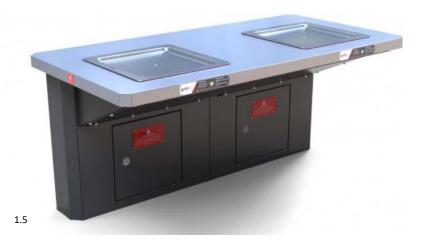

# Materials Palette

- 1.1 Celery top pine
- Precast concrete bench 1.2
- Precast concrete bench 1.3
- Precast concrete bench 1.4
- Grillex Double plate bbq 1.5
- 1.6 Concrete path
- Compacted granite gravel 1.7
- 1.8 Shelter