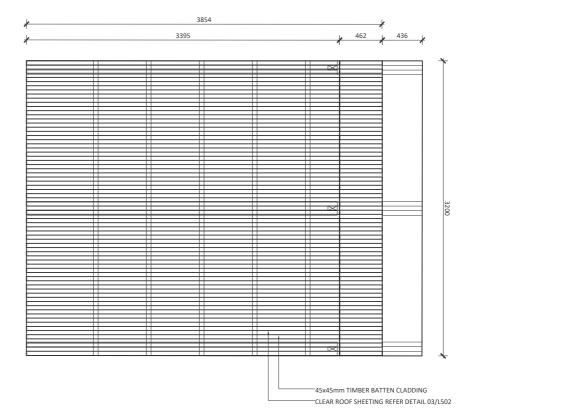

## Content

- 1. Master Plan
  - 1.1 Site Plan
  - 1.2 Detail Site Plan
  - 1.3 3D Perspective 1 Proposed shelter with disability access
  - 1.4 3D Perspective 2 Proposed shelter with disability access
  - 1.5 3D Perspective 3 Proposed BBQ facility with disability access
  - 1.6 3D Perspective 4 Proposed Tourist Anchor / Amphitheatre with amenities block
  - 1.7 3D Perspective 5 Proposed Tourist Anchor / Amphitheatre with amenities block
  - 1.8 3D Perspective 6 Proposed Tourist Anchor / Amphitheatre with amenities block
- 2. Amphitheatre Structure and Shelter with disability access
  - 2.1 Ground Level Plan
  - 2.2 Auditorium Floor Plan
  - 2.3 Toilet Block Detail Plan
  - 2.4 Sections
  - 2.5 Elevtions West and East
  - 2.6 Elevations North and South
  - 2.7 Shelter With Disability Access: Section, Plan, Seating and Table Details
- 3. Plant Palette
  - 3.1 Indicative Plant Palette
- 4. Materials Palette
  - 4.1 Indicative Material Palette

PAVING TYPE 1 - CONCRETE PAVING TYPE 2 - COMPACTED GRANITE GRAVEL TIMBER DECK TURF IURI GARDEN BED TIMBER BATTEN SCREEN PERFORATED TIMBER BATTEN SCREEN BRASS METAL PANEL GB TBS PTBS BP BTS TGSI HR PWD ATF ATM ICL SB WC TS FL RL BRASS METAL TOILET SIGNING
TACTILE GROUND SURFACE INDICATORS HANDRAIL
PWD TOILET UNISEX
AMBULANT TOILET FEMALE
AMBULANT TOILET MALE
INTERNAL CEILING LIGHT SHARED BASIN CUBICLE BASIN WATER CLOSET
TOP OF STRUCTURE
FINISHED FLOOR LEVEL
RELATIVE LEVEL

```
PAVING TYPE 1 - CONCRETE
PAVING TYPE 2 - COMPACTED GRANITE GRAVEL
TIMBER DECK
P2
TD
T
GB
TBS
PTBS
BP
BTS
TGSI
HR
PWD
ATF
ATM
ICL
SB
CB
WC
TS
FL
RL
                             TURF
GARDEN BED
                           TIMBER BATTEN SCREEN
PERFORATED TIMBER BATTEN SCREEN
                             BRASS METAL PANEL
BRASS METAL TOILET SIGNING
TACTILE GROUND SURFACE INDICATORS
                           HANDRAIL
PWD TOILET UNISEX
AMBULANT TOILET FEMALE
AMBULANT TOILET MALE
                            AMBULANT TOILET MALE
INTERNAL CEILING LIGHT
SHARED BASIN
CUBICLE BASIN
WATER CLOSET
                              TOP OF STRUCTURE
FINISHED FLOOR LEVEL
RELATIVE LEVEL
```