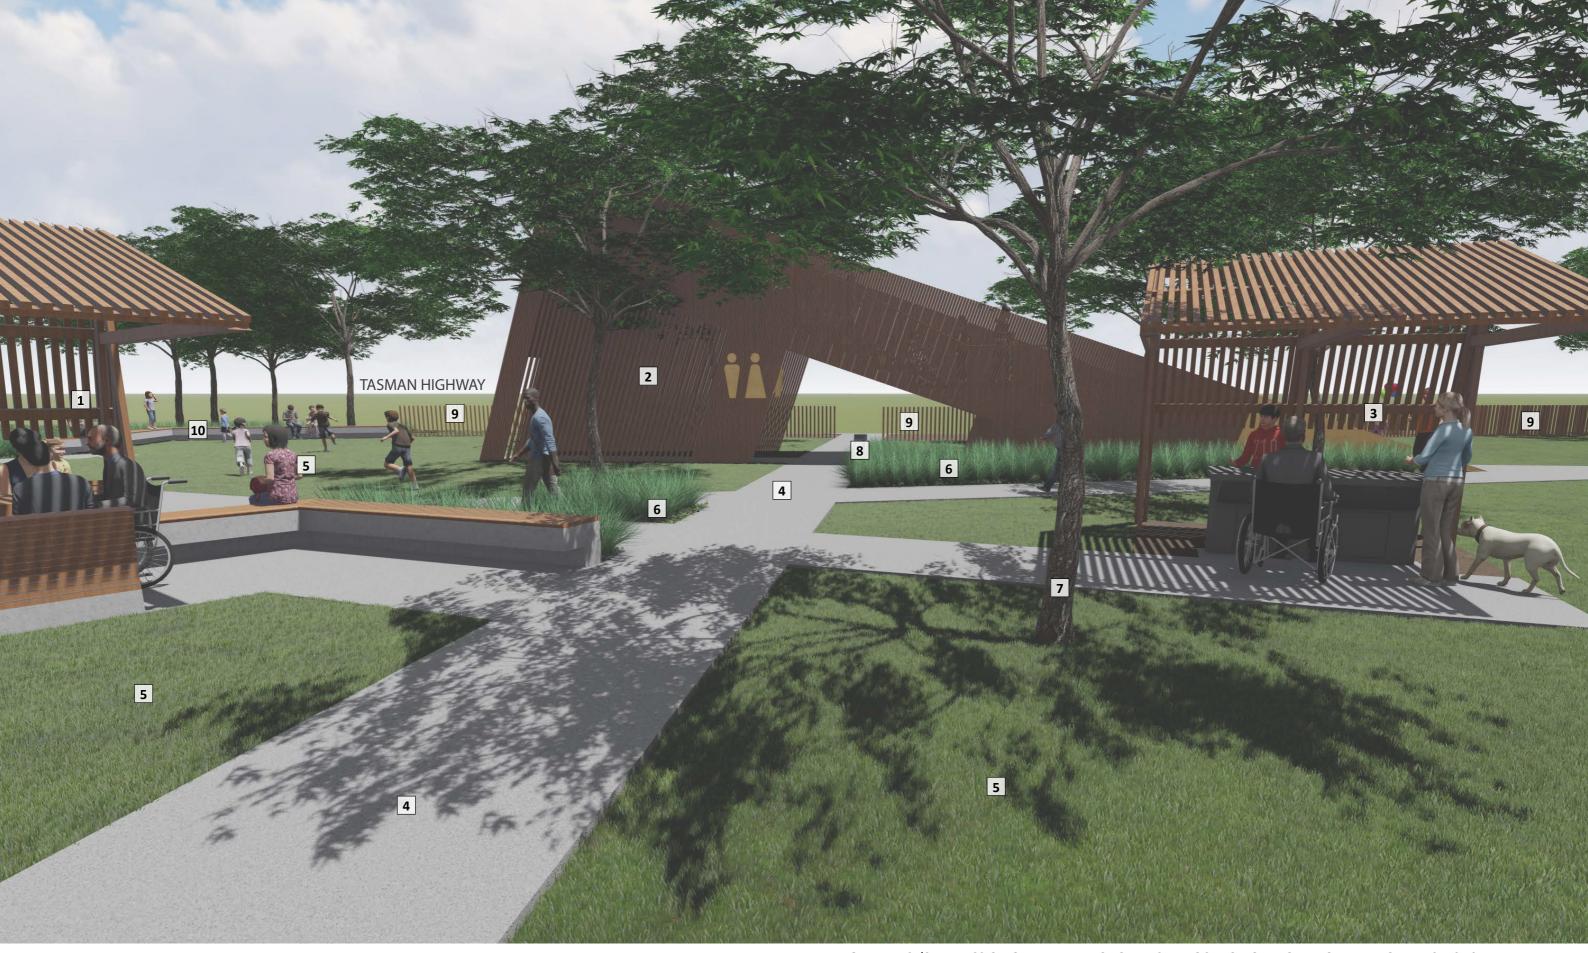

- 1. Proposed shelter with disability access
- 2. Proposed Structure with amenities block
- 3. Proposed BBQ facility
- 4. Proposed 1.8m wide paths informed by current desire lines
- 5. Turf

- 6. Garden bed
- 7. New proposed shade tree
- 8. Water fountain
- 9. Proposed fence as a defined entry point to park and as safety barrier to Tasman Highway
- 10. Seating wall

NOTE: ARTIST'S IMPRESSION ONLY. PLANTING TO INDICATE LOCATION OF VEGETATION AND NOT THE SPECIES.

1.6 3D Perspective 4 - Proposed Tourist Anchor /
Amphitheatre with amenities block

Date 01.02.2022

2021014 | Bicheno Triangle Park | B