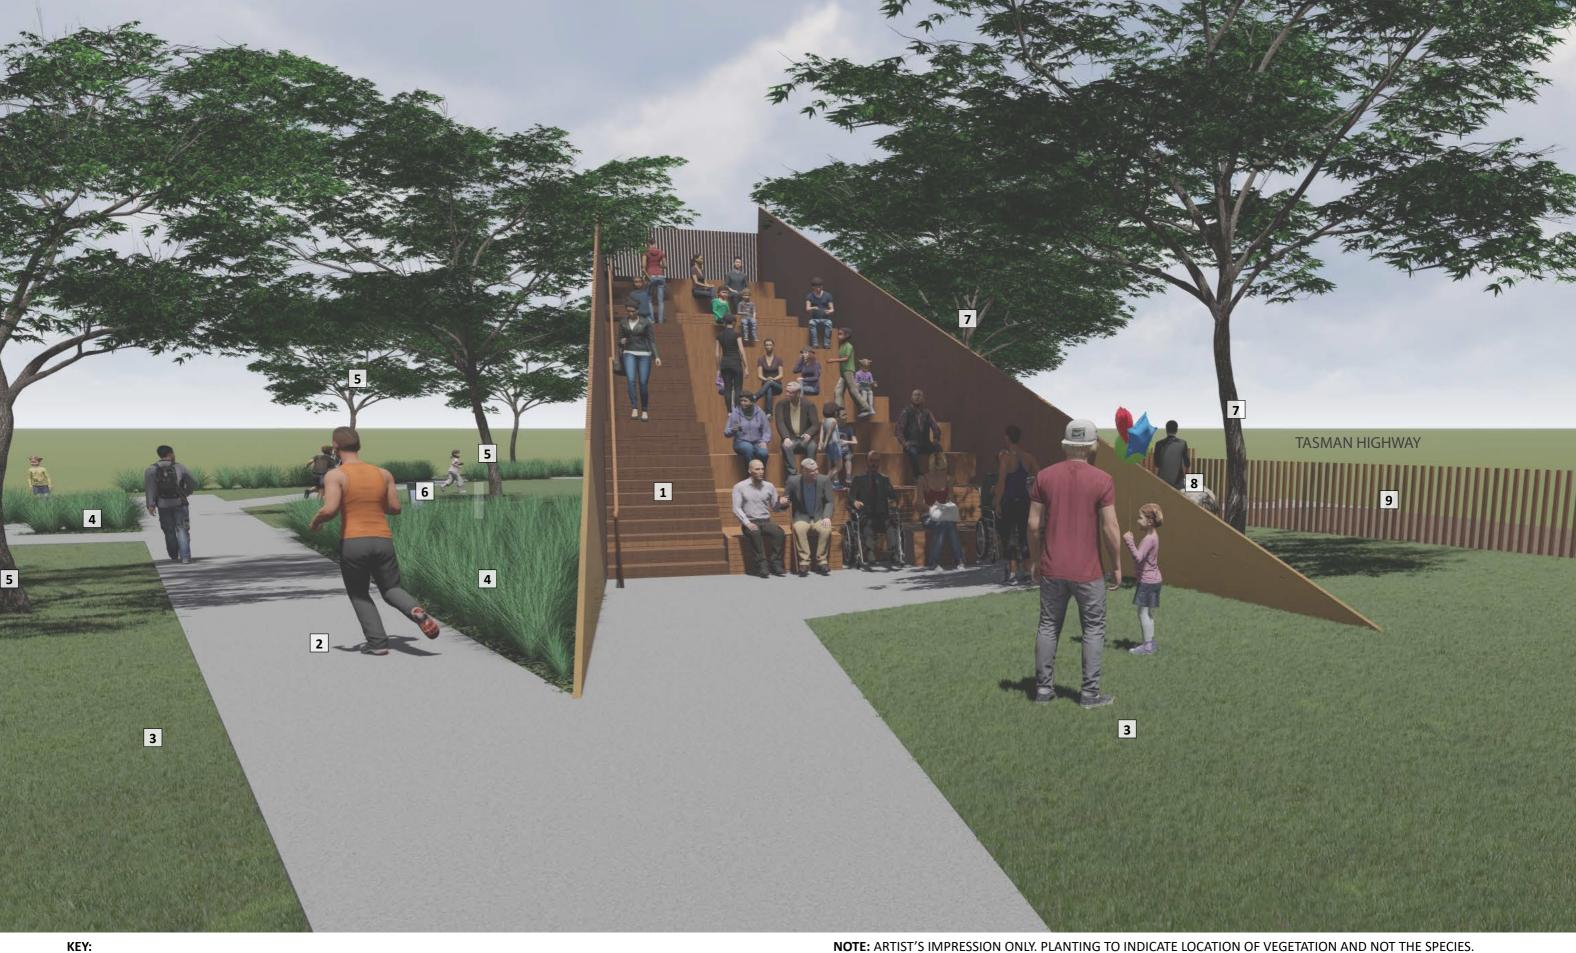

- 1. Proposed Structure with amenities block
- 2. Proposed 1.8m wide paths informed by current desire lines
- 3. Turf
- 4. Garden bed

- 5. New proposed shade tree
- 6. Water fountain
- 7. Existing tree to remain
- 8. Existing rock to remain
- 9. Proposed fence as a defined entry point to park and as safety barrier to Tasman Highway

NOTE: ARTIST'S IMPRESSION ONLY. PLANTING TO INDICATE LOCATION OF VEGETATION AND NOT THE SPECIES.

1.7 3D Perspective 5 - Proposed Tourist Anchor /
Amphitheatre with amenities block

| Date 01.02.2022 | Date 01.02.2022