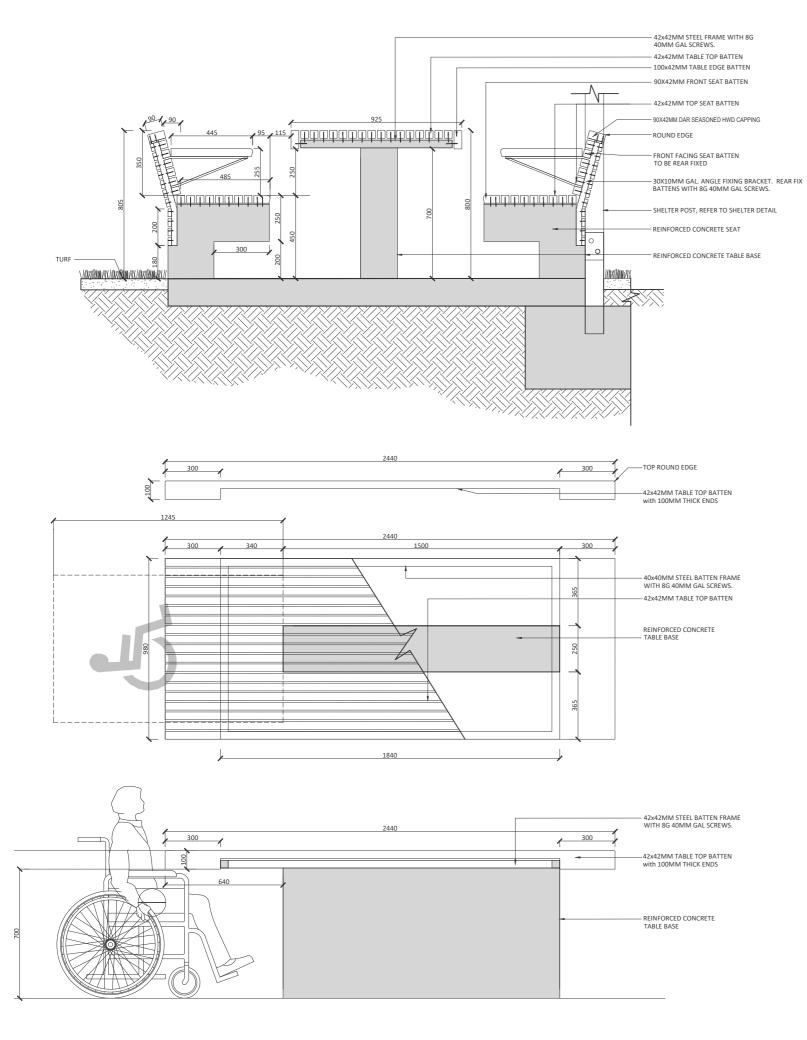

Stage line

scale 1:400

16

Site Boundary

2021014 | Bicheno Triangle Park | B

24

- 1. Proposed structure that covers wheelchair accessible picnic table
- 2. Seating with back and armrest
- 3. Wheelchair space at end of table
- 4. Proposed 1.8m wide paths informed by

current desire lines

- 5. Turf
- 6. Garden bed
- 7. New proposed shade tree

**NOTE:** ARTIST'S IMPRESSION ONLY. PLANTING TO INDICATE LOCATION OF VEGETATION AND NOT THE SPECIES.

1.3 3D Perspective 1 - Proposed shelter with disability access

| Date 01.02.2022 |

- 1. Seating with back and armrest
- 2. Wheelchair space at end of table
- 3. Proposed 1.8m wide paths informed by current desire lines
- 4. Turf

- 5. Garden bed
- 6. New proposed shade tree
- 7. Proposed Tourist Anchor / Amphitheatre with amenities block
- 8. Proposed BBQ facility
- 9. Seating wall
- 10. Proposed structure that covers wheelchair accessible picnic table