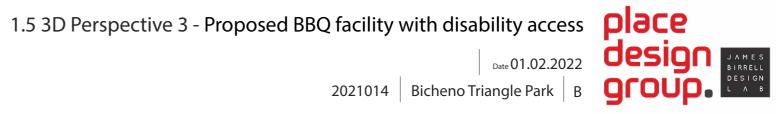

- 1. Proposed Structure with amenities block
- 2. Proposed 1.8m wide paths informed by current desire lines
- 3. Turf
- 4. Proposed BBQ facility

- 5. New proposed shade tree
- 6. Proposed shelter with disability access
- 7. Existing tree to remain
- 8. Existing rock to remain
- 9. Seating wall

NOTE: ARTIST'S IMPRESSION ONLY. PLANTING TO INDICATE LOCATION OF VEGETATION AND NOT THE SPECIES.

1.8 3D Perspective 6 - Proposed Tourist Anchor / Amphitheatre with amenities block

Date 01.02.2022

2021014 | Bicheno Triangle Park | B