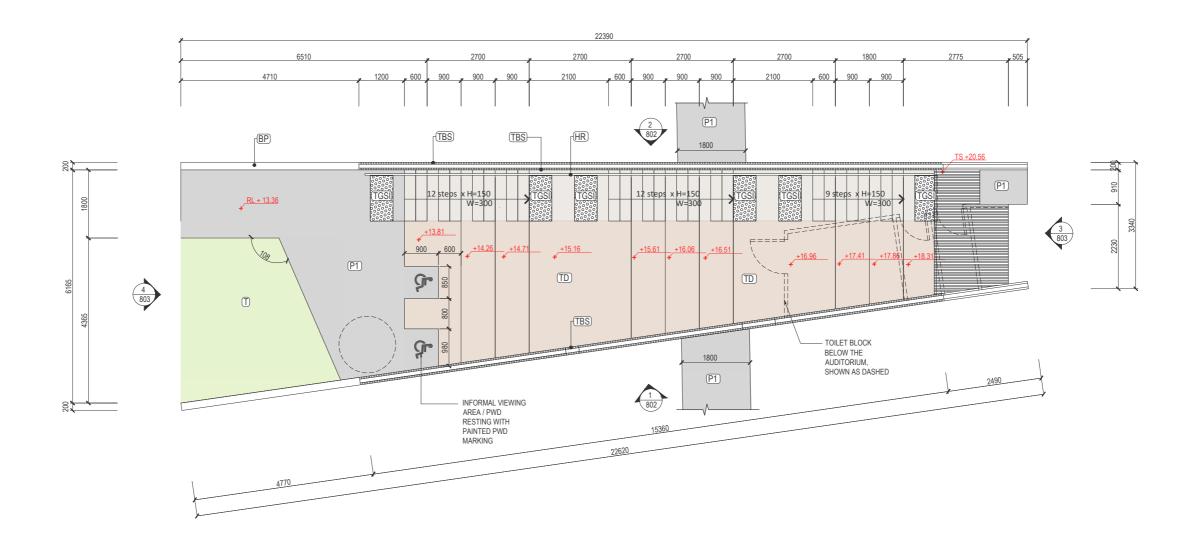

PAVING TYPE 1 - CONCRETE PAVING TYPE 2 - COMPACTED GRANITE GRAVEL TIMBER DECK TURF IURI GARDEN BED TIMBER BATTEN SCREEN PERFORATED TIMBER BATTEN SCREEN BRASS METAL PANEL GB TBS PTBS BP BTS TGSI HR PWD ATF ATM ICL SB WC TS FL RL BRASS METAL TOILET SIGNING
TACTILE GROUND SURFACE INDICATORS HANDRAIL
PWD TOILET UNISEX
AMBULANT TOILET FEMALE
AMBULANT TOILET MALE
INTERNAL CEILING LIGHT SHARED BASIN CUBICLE BASIN WATER CLOSET
TOP OF STRUCTURE
FINISHED FLOOR LEVEL
RELATIVE LEVEL

```
PAVING TYPE 1 - CONCRETE
PAVING TYPE 2 - COMPACTED GRANITE GRAVEL
TIMBER DECK
P2
TD
T
GB
TBS
PTBS
BP
BTS
TGSI
HR
PWD
ATF
ATM
ICL
SB
CB
WC
TS
FL
RL
                             TURF
GARDEN BED
                           TIMBER BATTEN SCREEN
PERFORATED TIMBER BATTEN SCREEN
                             BRASS METAL PANEL
BRASS METAL TOILET SIGNING
TACTILE GROUND SURFACE INDICATORS
                           HANDRAIL
PWD TOILET UNISEX
AMBULANT TOILET FEMALE
AMBULANT TOILET MALE
                            AMBULANT TOILET MALE
INTERNAL CEILING LIGHT
SHARED BASIN
CUBICLE BASIN
WATER CLOSET
                              TOP OF STRUCTURE
FINISHED FLOOR LEVEL
RELATIVE LEVEL
```