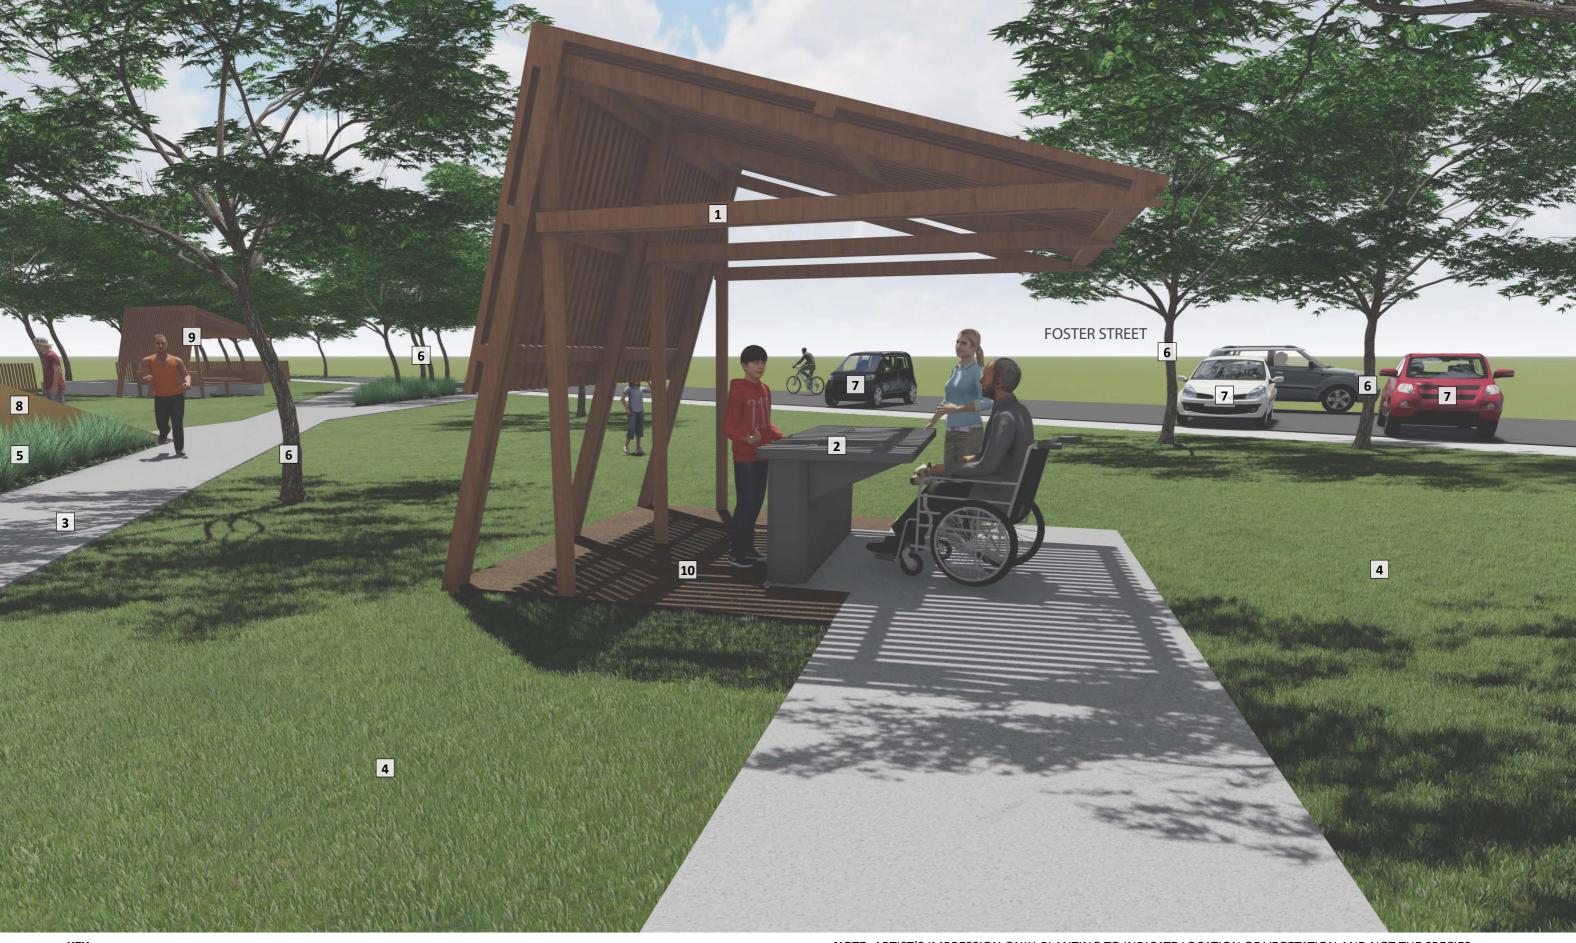

**NOTE:** ARTIST'S IMPRESSION ONLY. PLANTING TO INDICATE LOCATION OF VEGETATION AND NOT THE SPECIES.

- 1. Proposed structure that covers BBQ facility
- 2. Douoble plate BBQ with disability access
- 3. Proposed 1.8m wide paths informed by current desire lines
- 4. Turf

- 5. Garden bed
- 6. New proposed shade tree
- 7. Car park
- 8. Proposed Tourist Anchor / Amphitheatre with amenities block
- 9. Proposed shelter
- 10. Deco gravel surface

NOTE: ARTIST'S IMPRESSION ONLY. PLANTING TO INDICATE LOCATION OF VEGETATION AND NOT THE SPECIES.