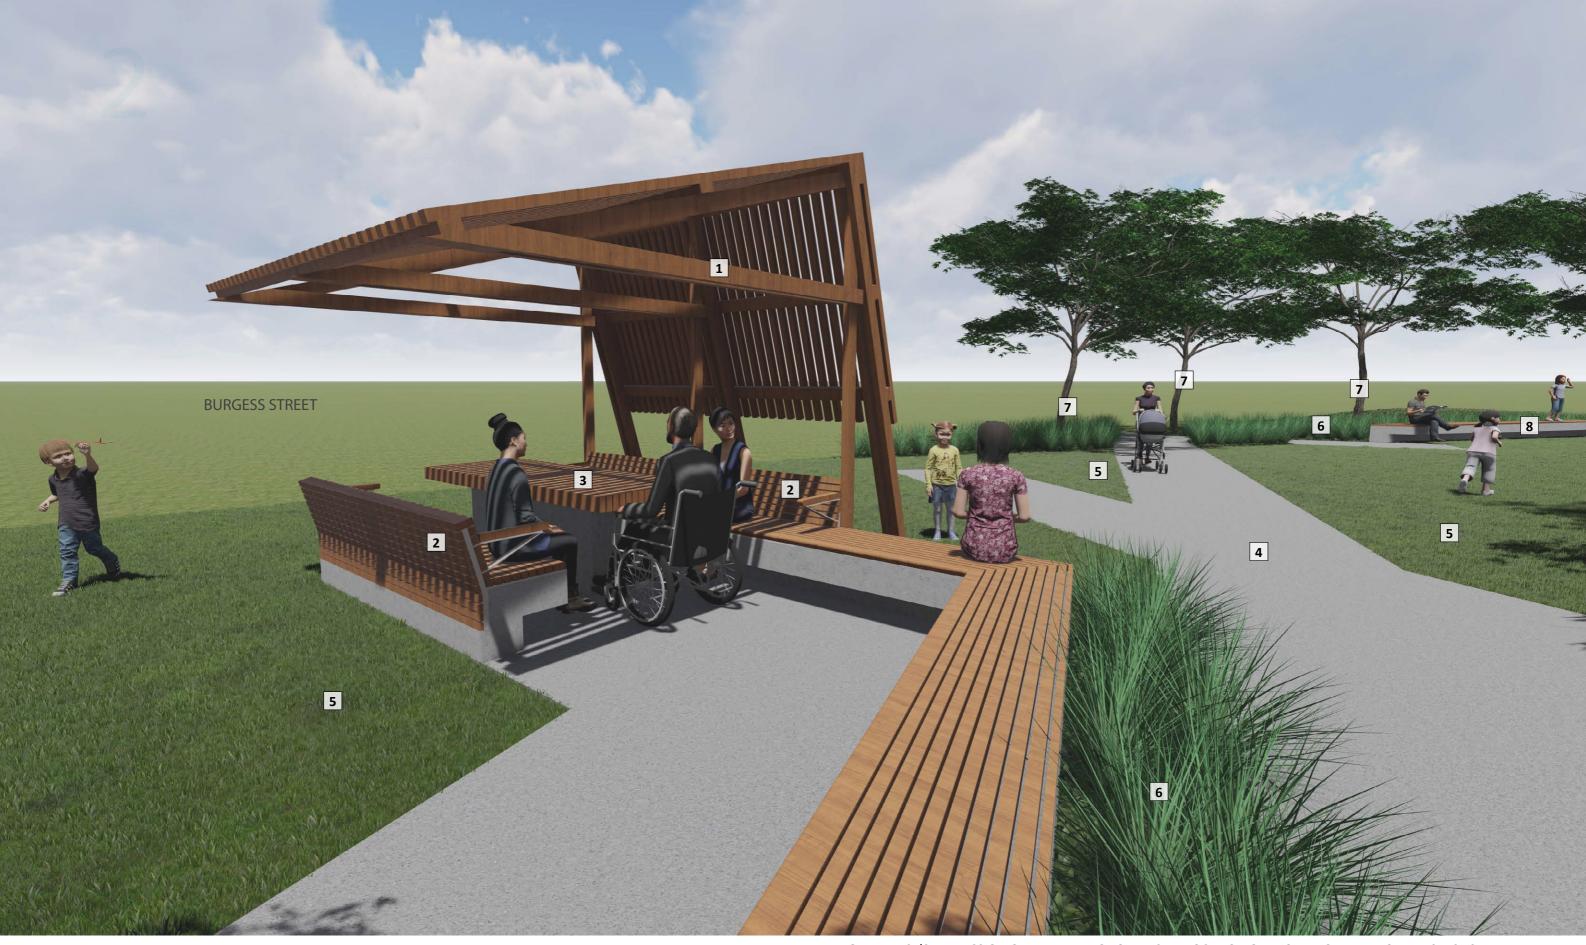

Stage line

scale 1:400

16

Site Boundary

2021014 | Bicheno Triangle Park | B

24

- 1. Proposed structure that covers wheelchair accessible picnic table
- 2. Seating with back and armrest
- 3. Wheelchair space at end of table
- 4. Proposed 1.8m wide paths informed by

current desire lines

- 5. Turf
- 6. Garden bed
- 7. New proposed shade tree

**NOTE:** ARTIST'S IMPRESSION ONLY. PLANTING TO INDICATE LOCATION OF VEGETATION AND NOT THE SPECIES.

1.3 3D Perspective 1 - Proposed shelter with disability access