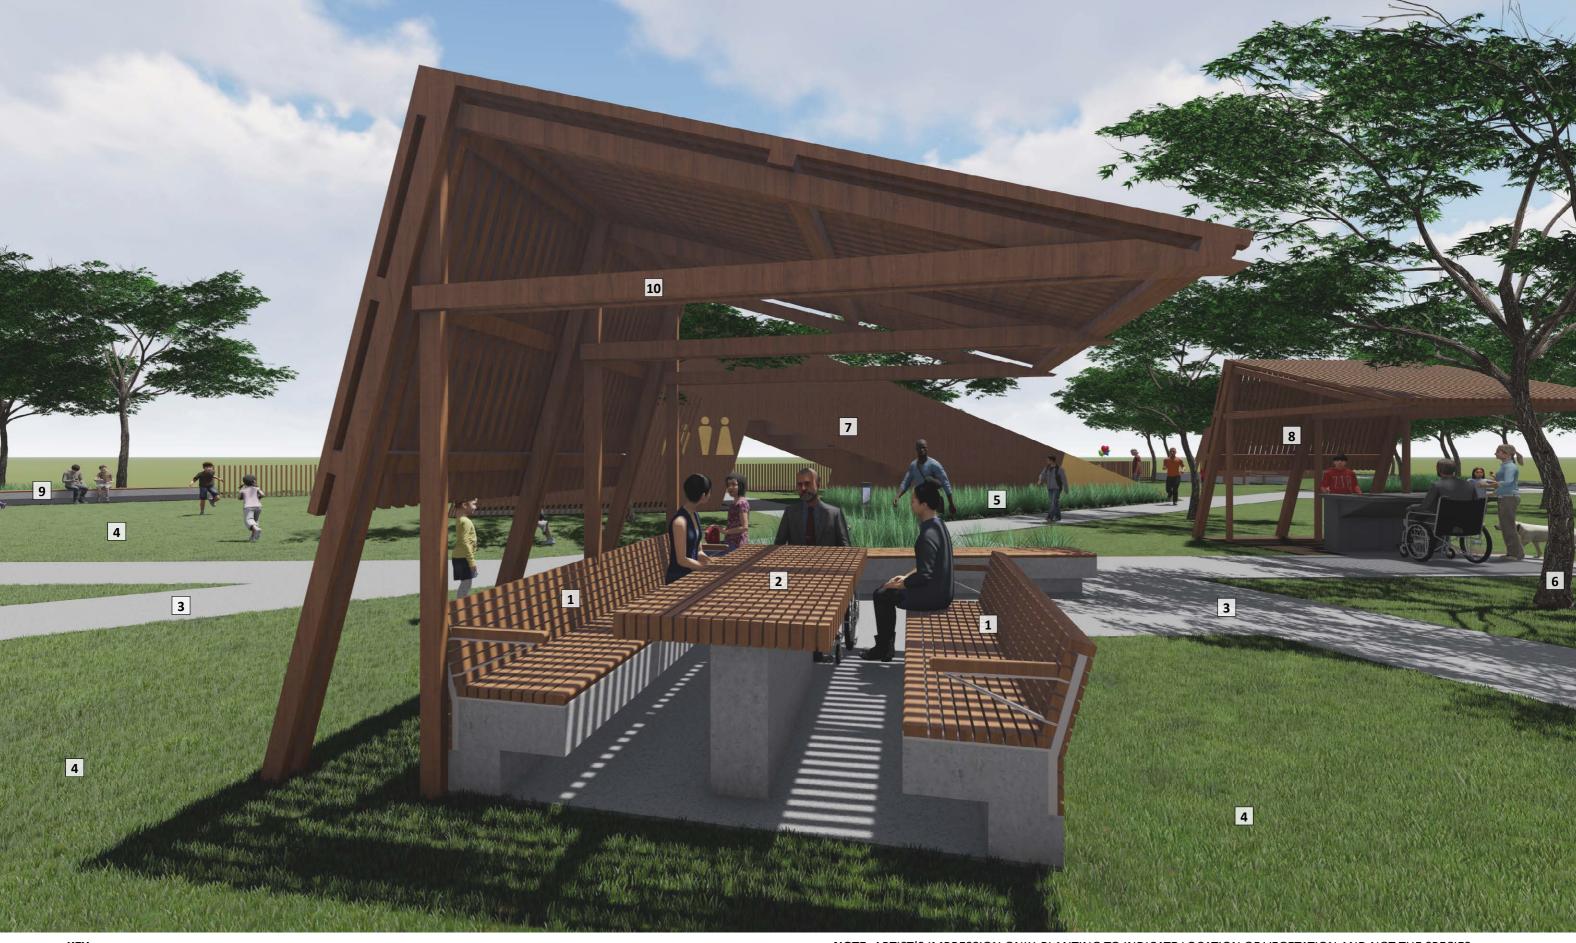

| Date 01.02.2022 |

- 1. Seating with back and armrest
- 2. Wheelchair space at end of table
- 3. Proposed 1.8m wide paths informed by current desire lines
- 4. Turf

- 5. Garden bed
- 6. New proposed shade tree
- 7. Proposed Tourist Anchor / Amphitheatre with amenities block
- 8. Proposed BBQ facility
- 9. Seating wall
- 10. Proposed structure that covers wheelchair accessible picnic table