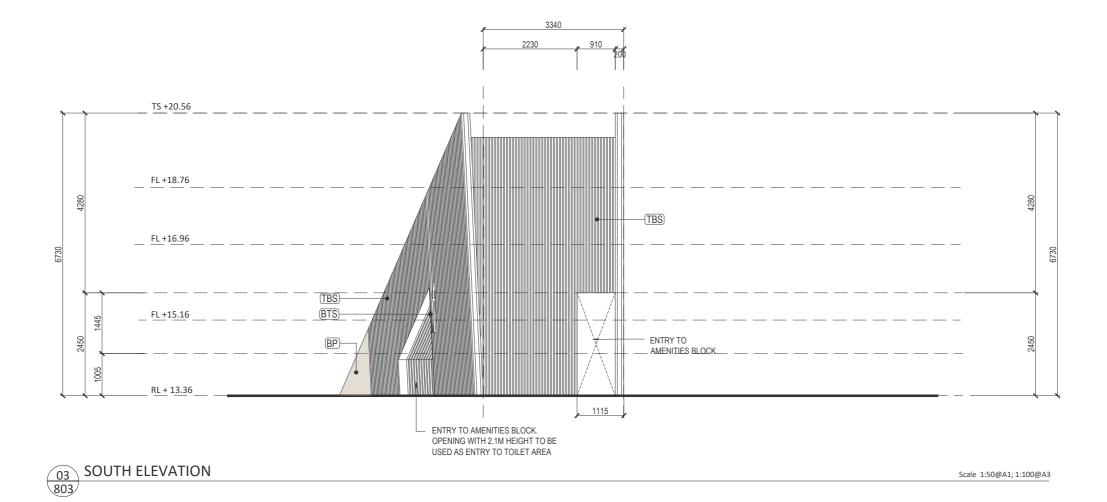

PAVING TYPE 1 - CONCRETE PAVING TYPE 2 - COMPACTED GRANITE GRAVEL TIMBER DECK TURF IURI GARDEN BED TIMBER BATTEN SCREEN PERFORATED TIMBER BATTEN SCREEN BRASS METAL PANEL GB TBS PTBS BP BTS TGSI HR PWD ATF ATM ICL SB WC TS FL RL BRASS METAL TOILET SIGNING
TACTILE GROUND SURFACE INDICATORS HANDRAIL
PWD TOILET UNISEX
AMBULANT TOILET FEMALE
AMBULANT TOILET MALE
INTERNAL CEILING LIGHT SHARED BASIN CUBICLE BASIN WATER CLOSET
TOP OF STRUCTURE
FINISHED FLOOR LEVEL
RELATIVE LEVEL

```
PAVING TYPE 1 - CONCRETE
PAVING TYPE 2 - COMPACTED GRANITE GRAVEL
TIMBER DECK
P2
TD
T
GB
TBS
PTBS
BP
BTS
TGSI
HR
PWD
ATF
ATM
ICL
SB
CB
WC
TS
FL
RL
                             TURF
GARDEN BED
                           TIMBER BATTEN SCREEN
PERFORATED TIMBER BATTEN SCREEN
                             BRASS METAL PANEL
BRASS METAL TOILET SIGNING
TACTILE GROUND SURFACE INDICATORS
                           HANDRAIL
PWD TOILET UNISEX
AMBULANT TOILET FEMALE
AMBULANT TOILET MALE
                            AMBULANT TOILET MALE
INTERNAL CEILING LIGHT
SHARED BASIN
CUBICLE BASIN
WATER CLOSET
                              TOP OF STRUCTURE
FINISHED FLOOR LEVEL
RELATIVE LEVEL
```

PWD TOILET UNISEX

04 NORTH ELEVATION

Scale 1:50@A1; 1:100@A3

Scale 1:40@A3