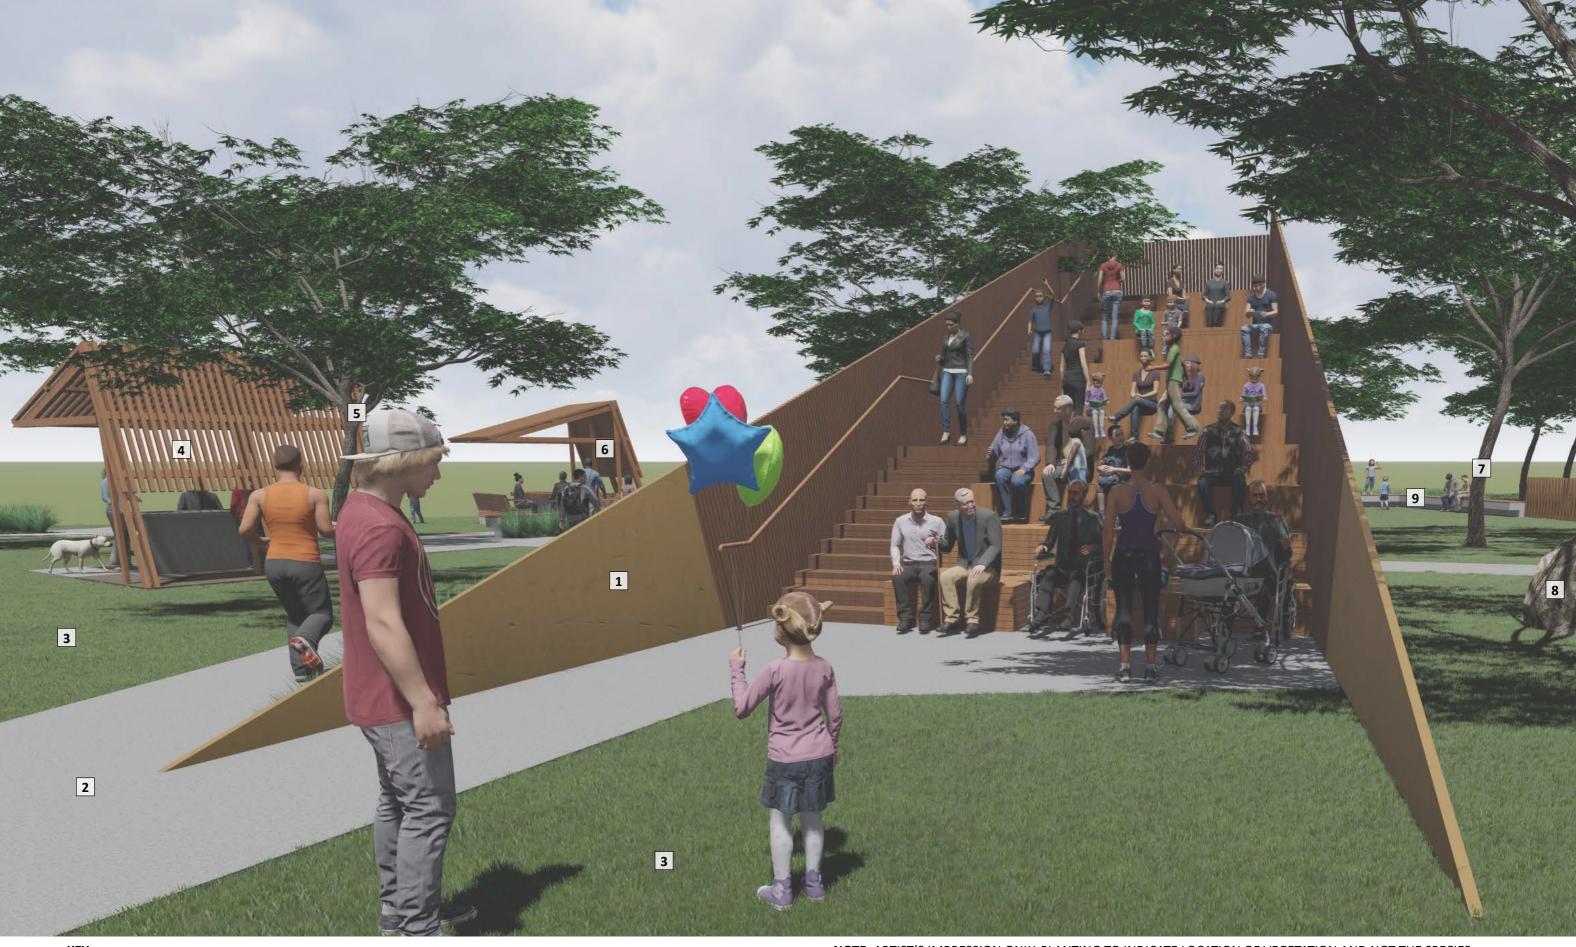

- 1. Proposed shelter with disability access
- 2. Proposed Structure with amenities block
- 3. Proposed BBQ facility
- 4. Proposed 1.8m wide paths informed by current desire lines
- 5. Turf

- 6. Garden bed
- 7. New proposed shade tree
- 8. Water fountain
- 9. Proposed fence as a defined entry point to park and as safety barrier to Tasman Highway
- 10. Seating wall

NOTE: ARTIST'S IMPRESSION ONLY. PLANTING TO INDICATE LOCATION OF VEGETATION AND NOT THE SPECIES.

1.6 3D Perspective 4 - Proposed Tourist Anchor /
Amphitheatre with amenities block

Date 01.02.2022

2021014 | Bicheno Triangle Park | B