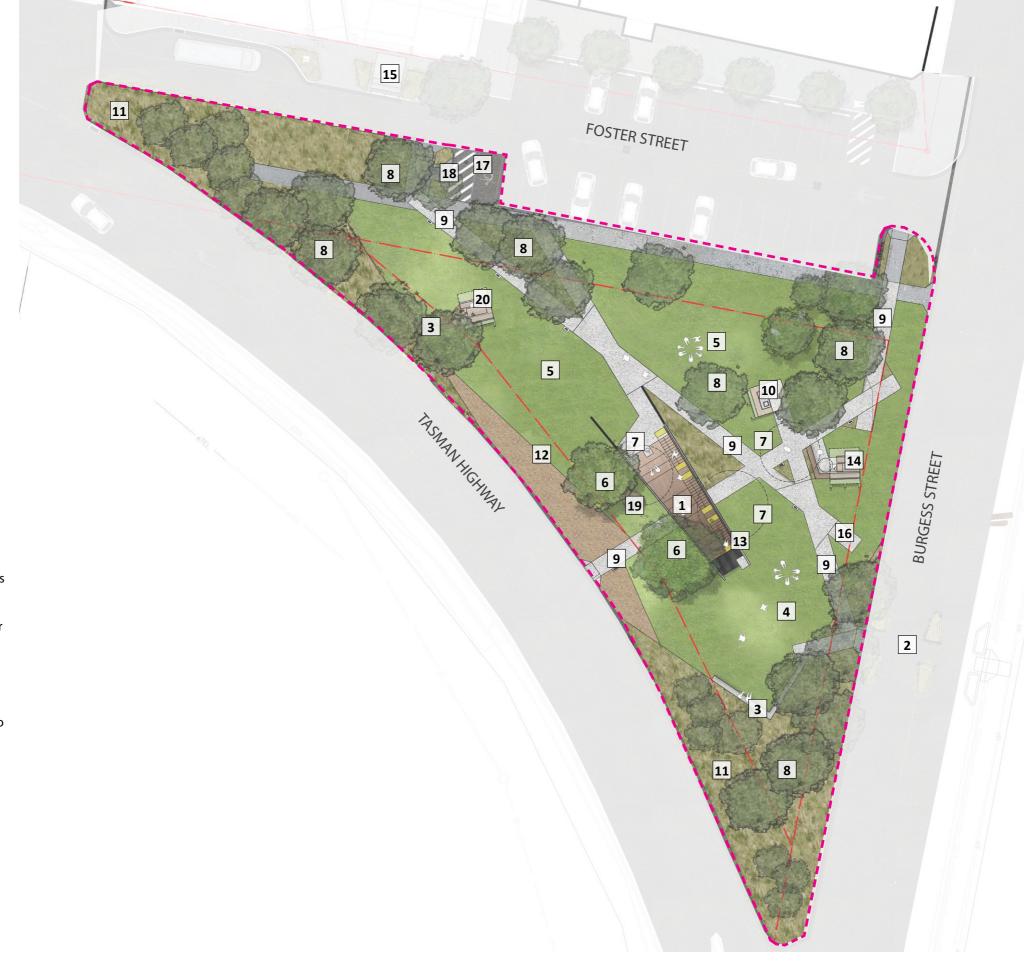

## Master Plan

### KEY:

- 1. Proposed Tourist Anchor / Amphitheatre with amenities
- 2. Proposed Raised Pedestrian Thresholds (for increased pedestrian safety)
- 3. Proposed raised seating walls that retain on the high side and provide level turf areas on the low side
- 4. Proposed flexible open lawn area
- 5. Proposed flexible open lawn area that could be used for kick and throw games
- 6. Existing trees to be retained
- 7. Existing tree to be removed
- 8. Proposed shade trees
- 9. Proposed 1.8m wide paths informed by current desire lines
- 10. Proposed BBQ facility with disability access
- 11. Proposed garden beds with native planting types to buffer park from Tasman Highway
- 12. Proposed fence as a defined entry point to park and as safety barrier to Tasman Highway
- 13. Proposed community notice board to be incorporated into lookout structure
- 14. Proposed shelter with disability access
- 15. Bus shelter
- 16. Relocated sundial
- 17. Designated accessible parking bay
- 18. Kerb ramp to provide direct access to footpath from for PWD parking bay
- 19. Existing rock for seating to remain
- 20. Proposed shelter

Stage line

scale 1:400

16

Site Boundary

2021014 | Bicheno Triangle Park | B

24

- 1. Proposed structure that covers wheelchair accessible picnic table
- 2. Seating with back and armrest
- 3. Wheelchair space at end of table
- 4. Proposed 1.8m wide paths informed by