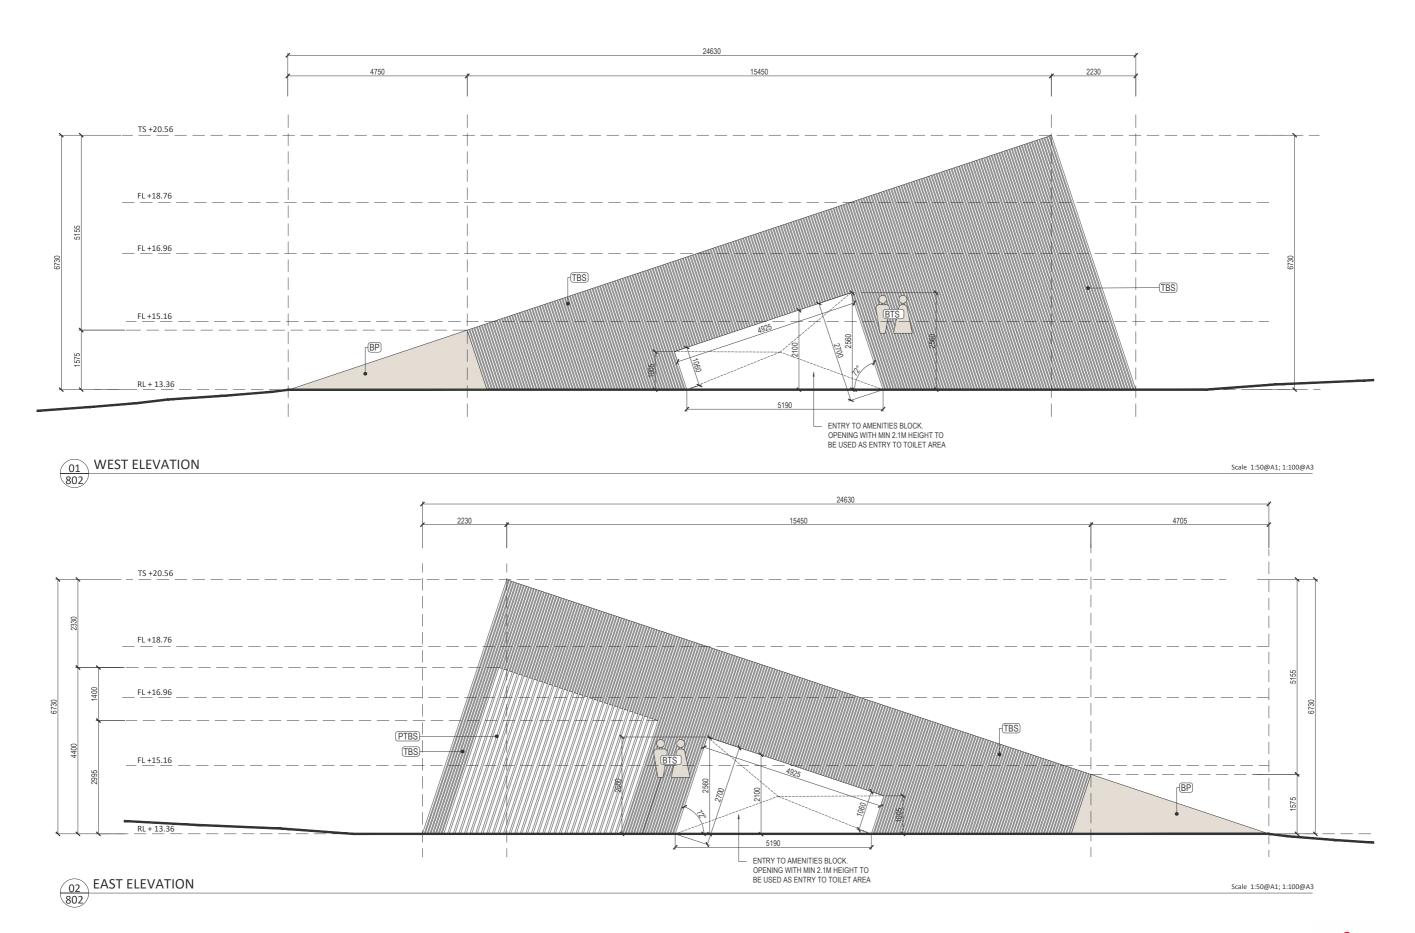

BRASS METAL PANEL
HANDRAIL
TIMBER DECK
TIMBER BATTEN SCREEN
PERFORATEO TIMBER BATTEN SCREEN
BRASS METAL TOILET SIGNING
PWD TOILET UNISEX BP HR TD TBS PTBS BTS PWD

BP HR TD TBS

BRASS METAL PANEL
HANDRAIL
TIMBER DECK
TIMBER BATTEN SCREEN
PERFORATED TIMBER BATTEN SCREEN
BRASS METAL TOILET SIGNING

PWD TOILET UNISEX

04 NORTH ELEVATION

Scale 1:50@A1; 1:100@A3

Scale 1:40@A3