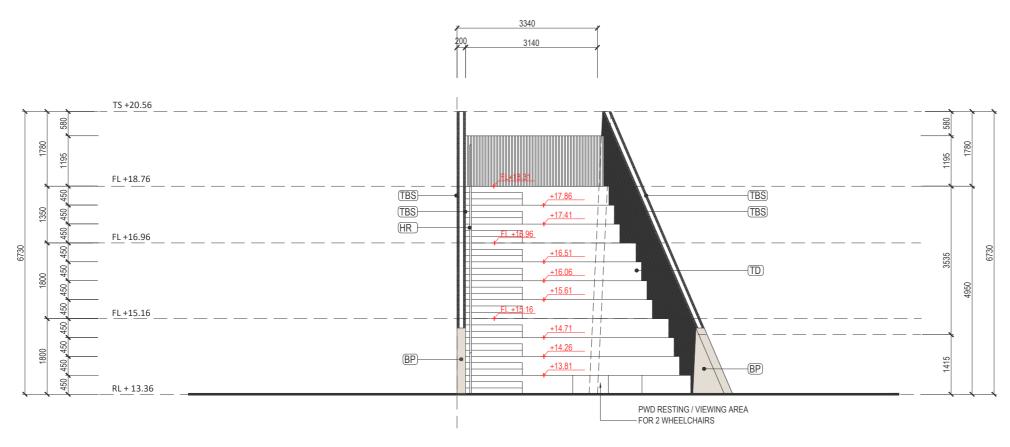

PAVING TYPE 1 - CONCRETE PAVING TYPE 2 - COMPACTED GRANITE GRAVEL TIMBER DECK TURF IURI GARDEN BED TIMBER BATTEN SCREEN PERFORATED TIMBER BATTEN SCREEN BRASS METAL PANEL GB TBS PTBS BP BTS TGSI HR PWD ATF ATM ICL SB WC TS FL RL BRASS METAL TOILET SIGNING
TACTILE GROUND SURFACE INDICATORS HANDRAIL
PWD TOILET UNISEX
AMBULANT TOILET FEMALE
AMBULANT TOILET MALE
INTERNAL CEILING LIGHT SHARED BASIN CUBICLE BASIN WATER CLOSET
TOP OF STRUCTURE
FINISHED FLOOR LEVEL
RELATIVE LEVEL

```
PAVING TYPE 1 - CONCRETE
PAVING TYPE 2 - COMPACTED GRANITE GRAVEL
TIMBER DECK
P2
TD
T
GB
TBS
PTBS
BP
BTS
TGSI
HR
PWD
ATF
ATM
ICL
SB
CB
WC
TS
FL
RL
                             TURF
GARDEN BED
                           TIMBER BATTEN SCREEN
PERFORATED TIMBER BATTEN SCREEN
                             BRASS METAL PANEL
BRASS METAL TOILET SIGNING
TACTILE GROUND SURFACE INDICATORS
                           HANDRAIL
PWD TOILET UNISEX
AMBULANT TOILET FEMALE
AMBULANT TOILET MALE
                            AMBULANT TOILET MALE
INTERNAL CEILING LIGHT
SHARED BASIN
CUBICLE BASIN
WATER CLOSET
                              TOP OF STRUCTURE
FINISHED FLOOR LEVEL
RELATIVE LEVEL
```