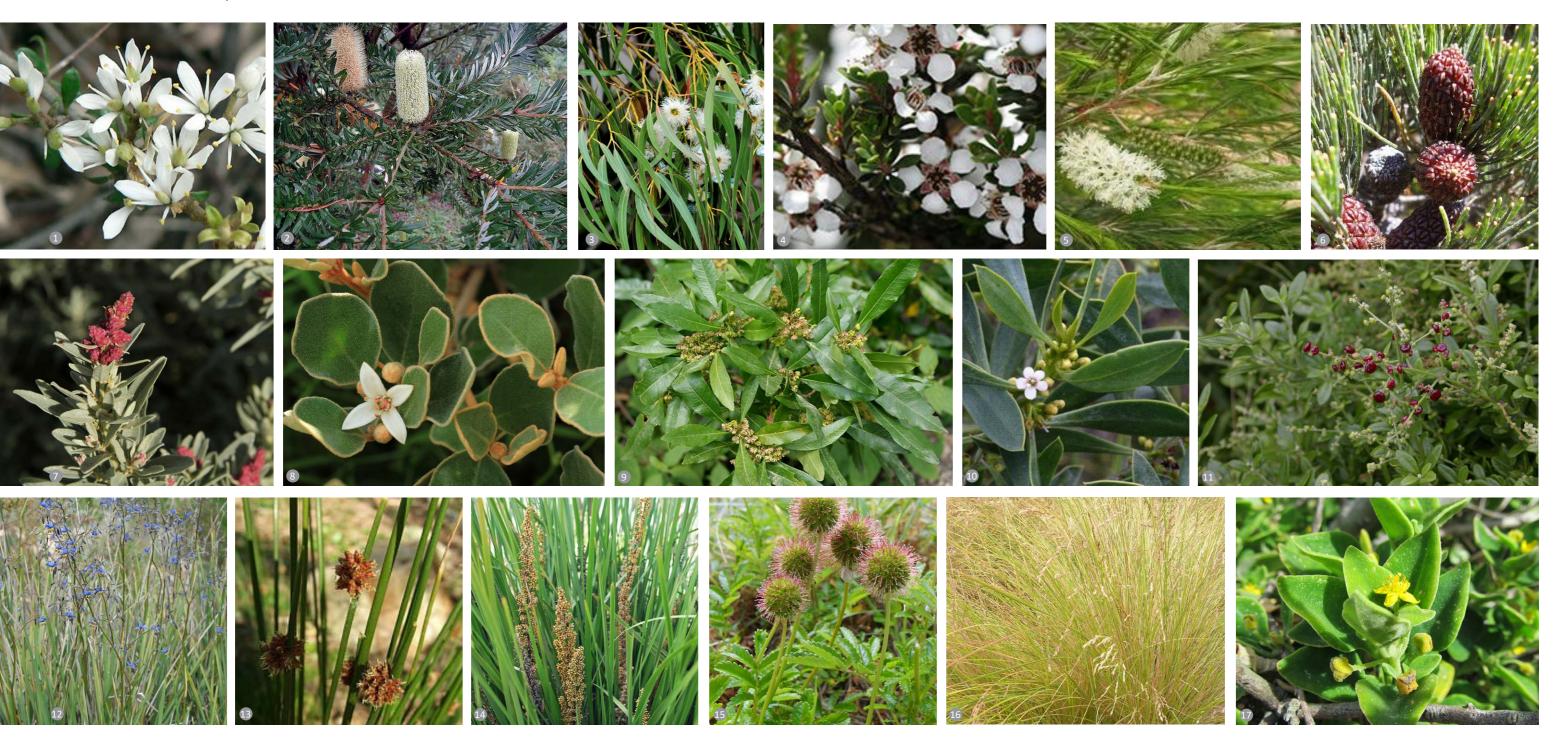

## Plant Palette

- BURSARIA spinulosa
- BANKSIA marginata 2.
- **EUCALYPTUS** globulus 3.
- LEPTOSPERMUMscoparium
- MELALEUCA armillaris ALLOCASUARINAmonilifera
- ATRIPLEX cinerea
  - CORREA alba
- DODONAEA viscosa
- 10. MYOPORUM insulare
- RHAGODIA candolleana 11. 12. DIANELLA revoluta
- FICINIA nodosa
- LOMANDRA longifolia 14.
- ACAEANA novae-zelandiae 15.
- 16. POA labillardierei