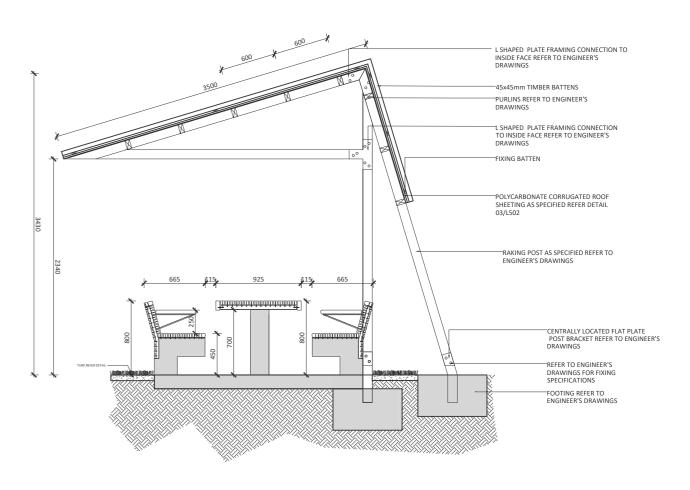

# Materials Palette

- 1.1 Celery top pine
- Precast concrete bench 1.2
- Precast concrete bench 1.3
- Precast concrete bench 1.4
- Grillex Double plate bbq 1.5
- 1.6 Concrete path
- Compacted granite gravel 1.7
- 1.8 Shelter