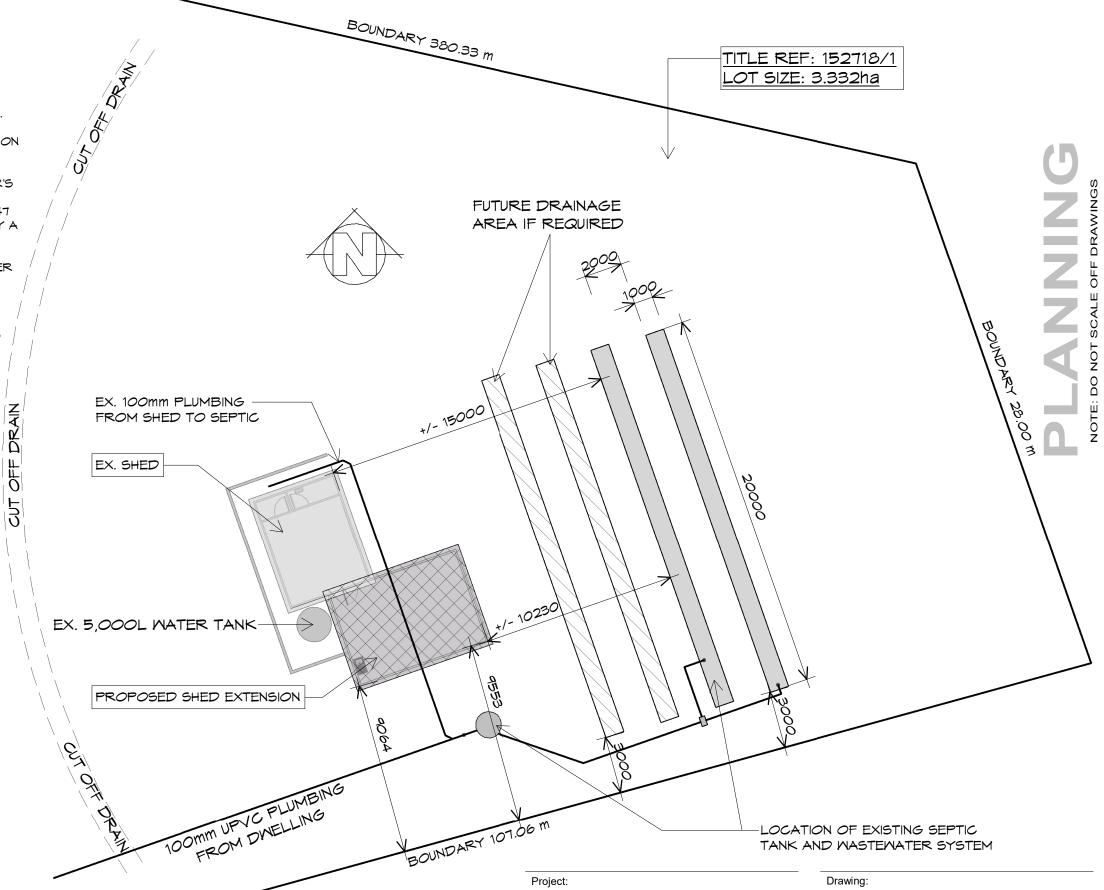

PART SITE PLAN

1:200

Prime Design

10 Goodman Court, Invermay Tasmania 7248, p(l)+ 03 6332 3790

Shop 9, 105-111 Main Road, Moonah Hobart 7009 p(h)+ 03 6228 4575

info@primedesigntas.com.au primedesigntas.com.au

Project:
PROPOSED SHED EXTENSION
97 HARVEYS FARM ROAD
BICHENO

PART SITE PLAN

Client name: R. P. TIDEY

Drafted by: Approved by: Approver Approver

BUILDING DESIGNERS

 Date:
 Scale:

 26/04/2024
 1:200

 Project/Drawing no:
 Revision:

 PD23459 -02
 01