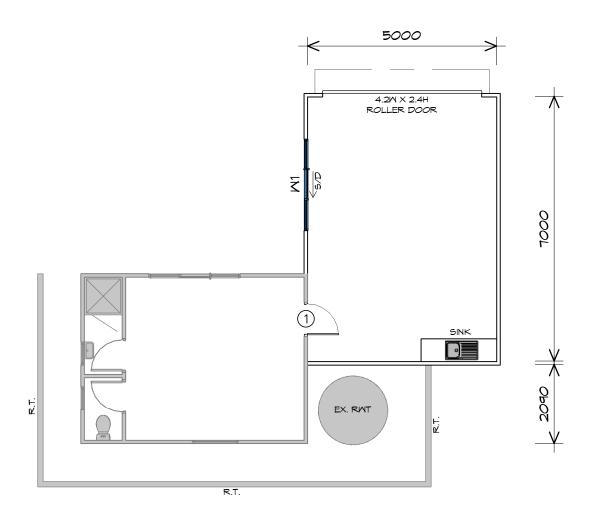

# FLOOR PLAN

1:100

EX. SHED AREA 26.89 M2 ( 2.89 SQUARES )

SHED EXTENSION AREA 37.09 M2 ( 3.99 SQUARES )

TOTAL AREA 63.98 6.89

NOTE:

FLOOR AREAS INCLUDE TO EXTERNAL FACE OF BUILDING AND GARAGE, UNLESS OTHERWISE STATED. DECKS AND OUTDOOR AREAS ARE CALCULATED SEPARATELY.

| DOOR SCHEDULE |       |                      |         |  |
|---------------|-------|----------------------|---------|--|
| MARK          | MIDTH | TYPE                 | REMARKS |  |
| 1             | 820   | INTERNAL TIMBER DOOR |         |  |

| MINDOM SCHEDULE |        |       |              |         |  |
|-----------------|--------|-------|--------------|---------|--|
| MARK            | HEIGHT | MIDTH | TYPE         | REMARKS |  |
| M1              | 2100   | 2410  | SLIDING DOOR |         |  |

# LEGEND

RMT RAIN WATER TANK

S/D SLIDING DOOR

R.T. RETAINING WALL

10 Goodman Court, Invermay Tasmania 7248, p(l)+ 03 6332 3790

Shop 9, 105-111 Main Road, Moonah Hobart 7009 p(h)+ 03 6228 4575

info@primedesigntas.com.au primedesigntas.com.au

Projec

PROPOSED SHED EXTENSION 97 HARVEYS FARM ROAD BICHENO

Client name:

R. P. TIDEY

Drawing:

FLOOR PLAN

|   | Drafted by: I.L.C.  | Approved by: Approver |           |
|---|---------------------|-----------------------|-----------|
|   | Date:               | Scale:                | _         |
|   | 26/04/2024          | 1:100                 |           |
| a | Project/Drawing no: |                       | Revision: |
|   | PD23459 -03         |                       | 01        |