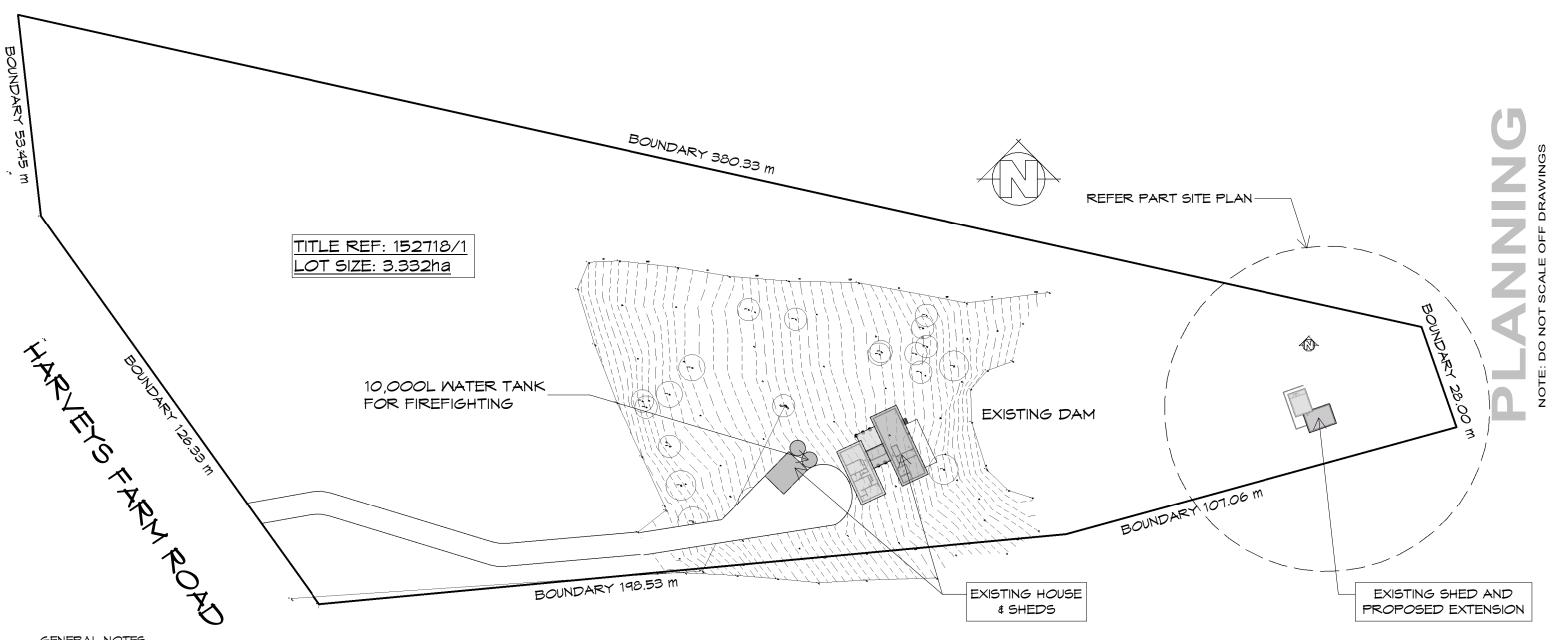

 TOTAL AREA
 63.98
 6.89

GENERAL PROJECT INFORMATION

TITLE REFERENCE: 152718/1

SITE AREA: 3.332ha

DESIGN WIND SPEED: TBC

SOIL CLASSIFICATION: TBC

CLIMATE ZONE: 7

ALPINE AREA: NO

# SITE PLAN

1:1000

10 Goodman Court, Invermay Tasmania 7248, p(l)+ 03 6332 3790

Shop 9, 105-111 Main Road, Moonah Hobart 7009 p(h)+ 03 6228 4575

info@primedesigntas.com.au primedesigntas.com.au

PROPOSED SHED EXTENSION 97 HARVEYS FARM ROAD **BICHENO** 

**Approver** 

Client name: R. P. TIDEY

I.L.C.

Drafted by: Approved by:

Drawing: SITE PLAN

Date: Scale: 26/04/2024 1:1000 Project/Drawing no: Revision: PD23459 -01