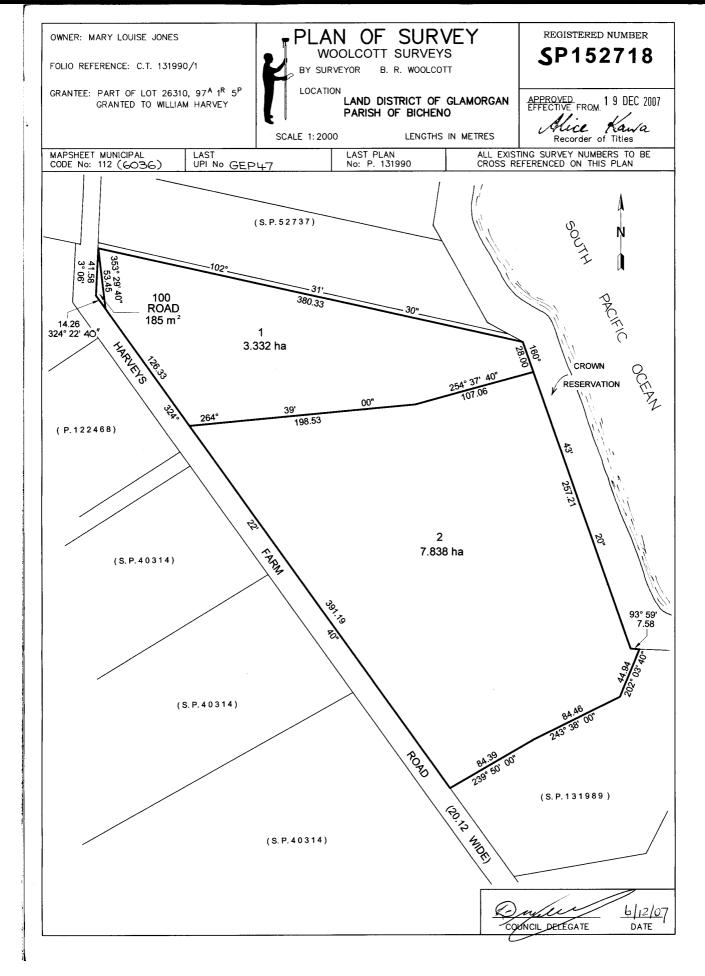

#### **RESULT OF SEARCH**

RECORDER OF TITLES

#### SEARCH OF TORRENS TITLE

| VOLUME  | FOLIO         |
|---------|---------------|
| 152718  | 1             |
| EDITION | DATE OF ISSUE |
| 2       | 13-Jul-2009   |

SEARCH DATE : 26-Apr-2024 SEARCH TIME : 03.30 PM

#### DESCRIPTION OF LAND

Parish of BICHENO Land District of GLAMORGAN

Lot 1 on Sealed Plan 152718

Derivation: Part of Lot 26310 97A-1R-5P Granted to William

Harvey

Prior CT 131990/1

#### **FOLIO PLAN**

RECORDER OF TITLES

Issued Pursuant to the Land Titles Act 1980

Search Date: 26 Apr 2024

Search Time: 03:30 PM

Volume Number: 152718

Revision Number: 01

Page 1 of 1

Registered Number

SP 15 2 7 1 8

PAGE 1 OF 2 PAGE/S