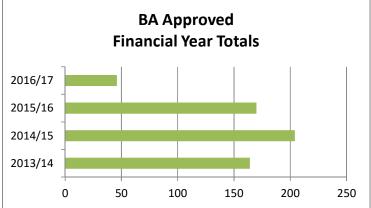

$6,590.51 | -6.2%   | (2) |
| MATERIALS AND SERVICES                 | \$72,333.61                                                 | \$73,730.00  | -\$1,396.39 | -1.9%   |     |
| Total Operating Expenses               | \$177,462.10                                                | \$185,449.00 | -\$7,986.90 | -4.3%   |     |
| Net Profit                             | \$363,905.50                                                | \$355,206.00 | \$8,699.50  | 2.4491% |     |
| (1) Unbudgeted commission earning      |                                                             |              |             |         |     |
| (2) Slightly under budget at this time |                                                             |              |             |         |     |





2013/14













#### 6.4 Manager Community Development & Administration, Mrs Lona Turvey

Community Development 'Administration Services

#### **Photography Competition 2016**

The winner of the 2016 Glamorgan Spring Bay Photography Competition is **David Lennon** of South Hobart with his image titled "Milky Way over Hazards". There were a total of 117 entries.

Runners-up (in no particular order) are:-

Jim Lovell - "Sunset from Richardson's Beach, Freycinet".

Maree Woolley – "Cast of Colours"; Spring Beach.

Stewart Bayles - "A Day in June", Kelvedon, Swansea.

Maurice Banks - "Morning Glow", Saltwater Creek, Swansea.

Maurice Banks - "Golden Rays", Schouten Beach, Swansea.

lan Bresnehan - "Snowin' on the Thumbs", Orford.

Christopher Dick – "Twamley Homestead", Buckland.

Janet Hawkins - "Through