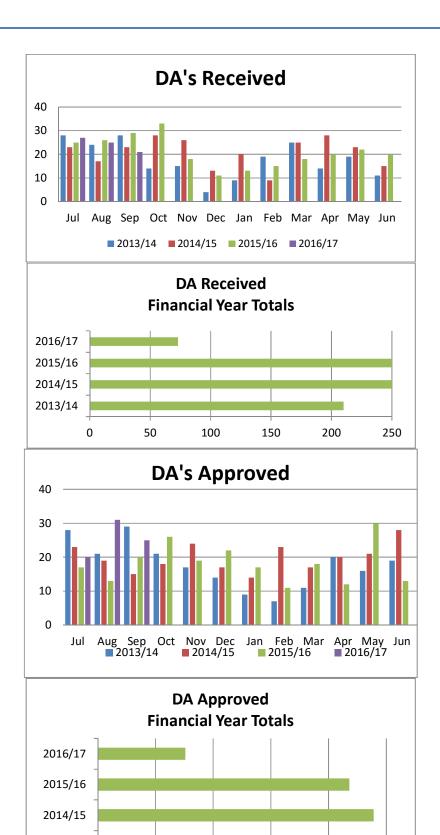

| \$105,694.00 | -\$6,590.51 | -6.2%   | (2) |
| MATERIALS AND SERVICES                 | \$72,333.61                                                 | \$73,730.00  | -\$1,396.39 | -1.9%   |     |
| Total Operating Expenses               | \$177,462.10                                                | \$185,449.00 | -\$7,986.90 | -4.3%   |     |
| Net Profit                             | \$363,905.50                                                | \$355,206.00 | \$8,699.50  | 2.4491% |     |
| (1) Unbudgeted commission earning      |                                                             |              |             |         |     |
| (2) Slightly under budget at this time |                                                             |              |             |         |     |





2013/14













#### 6.4 Manager Community Development & Administration, Mrs Lona Turvey

Community Development 'Administration Services

#### **Photography Competition 2016**

The winner of the 2016 Glamorgan Spring Bay Photography Competition is **David Lennon** of South Hobart with his image titled "Milky Way over Hazards". There were a total of 117 entries.

Runners-up (in no particular order) are:-

Jim Lovell - "Sunset from Richardson's Beach, Freycinet".

Maree Woolley – "Cast of Colours"; Spring Beach.

Stewart Bayles - "A Day in June", Kelvedon, Swansea.

Maurice Banks - "Morning Glow", Saltwater Creek, Swansea.

Maurice Banks - "Golden Rays", Schouten Beach, Swansea.

lan Bresnehan - "Snowin' on the Thumbs", Orford.

Christopher Dick – "Twamley Homestead", Buckland.

Janet