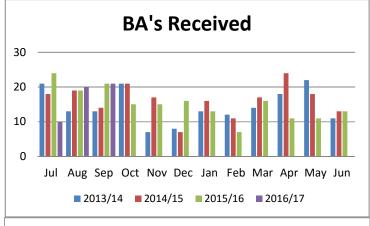

0 | -\$6,590.51 | -6.2%   | (2) |
| MATERIALS AND SERVICES                 | \$72,333.61                                                 | \$73,730.00  | -\$1,396.39 | -1.9%   |     |
| Total Operating Expenses               | \$177,462.10                                                | \$185,449.00 | -\$7,986.90 | -4.3%   |     |
| Net Profit                             | \$363,905.50                                                | \$355,206.00 | \$8,699.50  | 2.4491% |     |
| (1) Unbudgeted commission earning      |                                                             |              |             |         |     |
| (2) Slightly under budget at this time |                                                             |              |             |         |     |





2013/14













#### 6.4 Manager Community Development & Administration, Mrs Lona Turvey

Community Development 'Administration Services

#### **Photography Competition 2016**

The winner of the 2016 Glamorgan Spring Bay Photography Competition is **David Lennon** of South Hobart with his image titled "Milky Way over Hazards". There were a total of 117 entries.

Runners-up (in no particular order) are:-

Jim Lovell - "Sunset from Richardson's Beach, Freycinet".

Maree Woolley – "Cast of Colours"; Spring Beach.

Stewart Bayles - "A Day in June", Kelvedon, Swansea.

Maurice Banks - "Morning Glow", Saltwater Creek, Swansea.

Maurice Banks - "Golden Rays", Schouten Beach, Swansea.

lan Bresnehan - "Snowin' on the Thumbs", Orford.

Christopher Dick – "Twamley Homestead", Buckland.

Janet Hawkins - "T