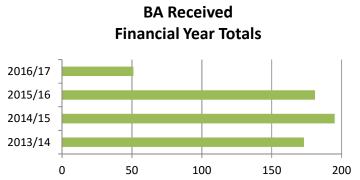

| -\$6,590.51 | -6.2%   | (2) |
| MATERIALS AND SERVICES                 | \$72,333.61                                                 | \$73,730.00  | -\$1,396.39 | -1.9%   |     |
| Total Operating Expenses               | \$177,462.10                                                | \$185,449.00 | -\$7,986.90 | -4.3%   |     |
| Net Profit                             | \$363,905.50                                                | \$355,206.00 | \$8,699.50  | 2.4491% |     |
| (1) Unbudgeted commission earning      |                                                             |              |             |         |     |
| (2) Slightly under budget at this time |                                                             |              |             |         |     |





2013/14













#### 6.4 Manager Community Development & Administration, Mrs Lona Turvey

Community Development 'Administration Services

#### **Photography Competition 2016**

The winner of the 2016 Glamorgan Spring Bay Photography Competition is **David Lennon** of South Hobart with his image titled "Milky Way over Hazards". There were a total of 117 entries.

Runners-up (in no particular order) are:-

Jim Lovell - "Sunset from Richardson's Beach, Freycinet".

Maree Woolley – "Cast of Colours"; Spring Beach.

Stewart Bayles - "A Day in June", Kelvedon, Swansea.

Maurice Banks - "Morning Glow", Saltwater Creek, Swansea.

Maurice Banks - "Golden Rays", Schouten Beach, Swansea.

lan Bresnehan - "Snowin' on the Thumbs", Orford.

Christopher Dick – "Twamley Homestead", Buckland.

Janet Hawkins - "Thr