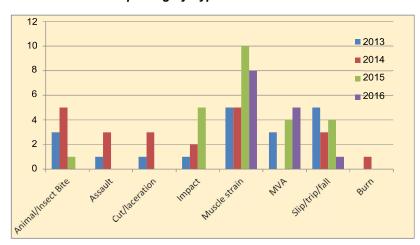

## Incident/Accident Reporting by Type for 2013-2016

#### Health, Safety, Other

There was one lost time injury YTD amounting to 227 lost time hours. There has been one motor vehicle claim this year. There have been 3 workplace reported incidents YTD. There have been no community incidents reported YTD and no staff resignations in September.