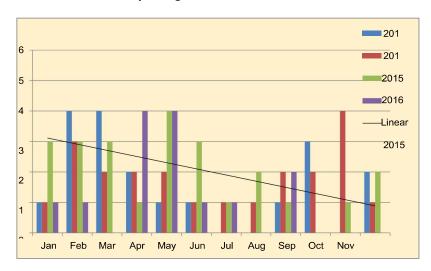

#### Incident/Accident Reporting Numbers for 2013-2016

#### Health, Safety, Other

There was one lost time injury YTD amounting to 227 lost time hours. There has been one motor vehicle claim this year. There have been 3 workplace reported incidents YTD. There have been no community incidents reported YTD and no staff resignations in September.