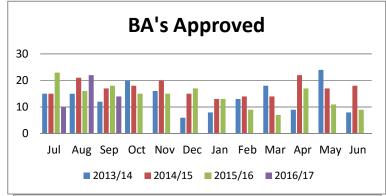

-\$6,590.51 | -6.2%   | (2) |
| MATERIALS AND SERVICES                 | \$72,333.61                                                 | \$73,730.00  | -\$1,396.39 | -1.9%   |     |
| Total Operating Expenses               | \$177,462.10                                                | \$185,449.00 | -\$7,986.90 | -4.3%   |     |
| Net Profit                             | \$363,905.50                                                | \$355,206.00 | \$8,699.50  | 2.4491% |     |
| (1) Unbudgeted commission earning      |                                                             |              |             |         |     |
| (2) Slightly under budget at this time |                                                             |              |             |         |     |





2013/14













#### 6.4 Manager Community Development & Administration, Mrs Lona Turvey

Community Development 'Administration Services

#### **Photography Competition 2016**

The winner of the 2016 Glamorgan Spring Bay Photography Competition is **David Lennon** of South Hobart with his image titled "Milky Way over Hazards". There were a total of 117 entries.

Runners-up (in no particular order) are:-

Jim Lovell - "Sunset from Richardson's Beach, Freycinet".

Maree Woolley – "Cast of Colours"; Spring Beach.

Stewart Bayles - "A Day in June", Kelvedon, Swansea.

Maurice Banks - "Morning Glow", Saltwater Creek, Swansea.

Maurice Banks - "Golden Rays", Schouten Beach, Swansea.

lan Bresnehan - "Snowin' on the Thumbs", Orford.

Christopher Dick – "Twamley Homestead", Buckland.

Janet Hawkins - "Throu