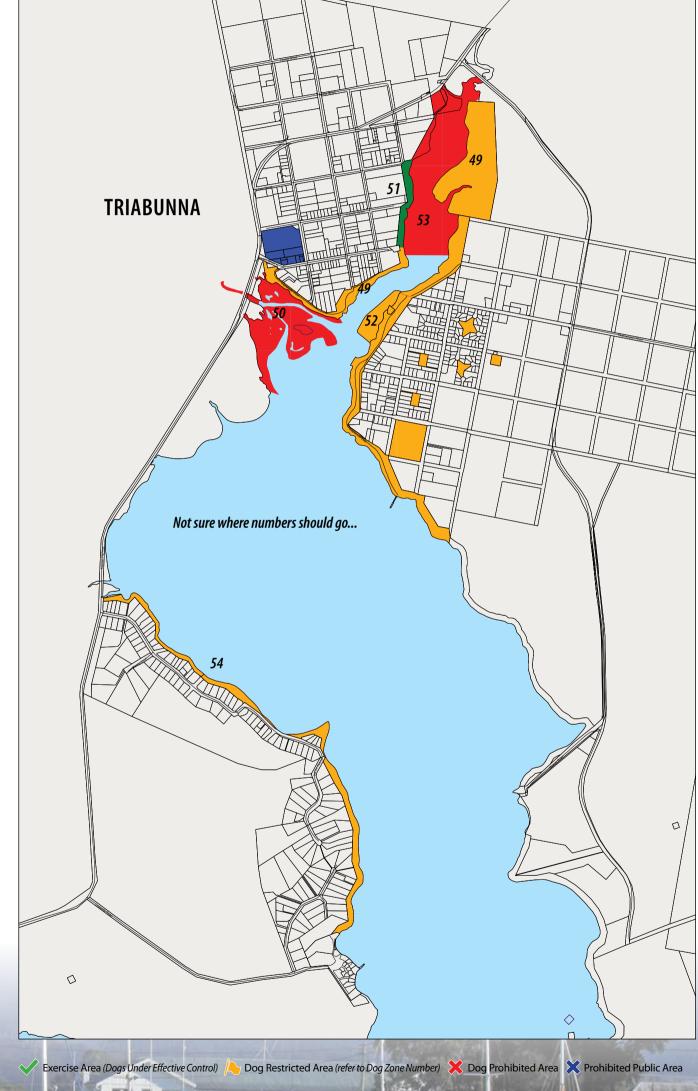

## SPRING BAY INCL. TRIABUNNA & BARTON AVE DECLARED AREAS

| Dog Zone<br>Number | AREA DESCRIPTION                                                                                               | DOG ZONE RULES                                                                                                                                          |
|--------------------|----------------------------------------------------------------------------------------------------------------|---------------------------------------------------------------------------------------------------------------------------------------------------------|
| 49                 | DPIPWE / Council Reserves and Foreshore areas including marina in Triabunna township (CLS / Council)           | DOG<br>RESTRICTED/<br>AREA<br>Dogs on lead at all<br>times                                                                                              |
| 50                 | MacLaines<br>Estuary<br>including Dead<br>Man's Island<br>(CLS / PWS /<br>Council)                             | DOG<br>RESTRICTED/AREA  Dog Prohibited X Area at all times                                                                                              |
| 51                 | Pelican walk –<br>western side of<br>estuary (CLS /<br>Council)                                                | EXERCISE AREA  Dogs Under Effective Control                                                                                                             |
| 52                 | Pelican Reserve – eastern side of estuary (CLS / PWS)                                                          | DOG<br>RESTRICTED/AREA<br>Dogs on lead at all<br>times                                                                                                  |
| 53                 | <b>Triabunna saltmarsh</b> (CLS / PWS / Council)                                                               | PROHIBITED AREA  Dogs Prohibited at all times                                                                                                           |
| 54                 | Barton Ave<br>foreshore<br>from Double<br>Creek on the<br>Tasman Hwy to<br>Louisville (CLS /<br>PWS / Council) | DOG<br>RESTRICTED /<br>AREA  Dogs on lead at all times on narrow walking tracks.  Dogs Under Effective Control on open grassed areas (not on saltmarsh) |