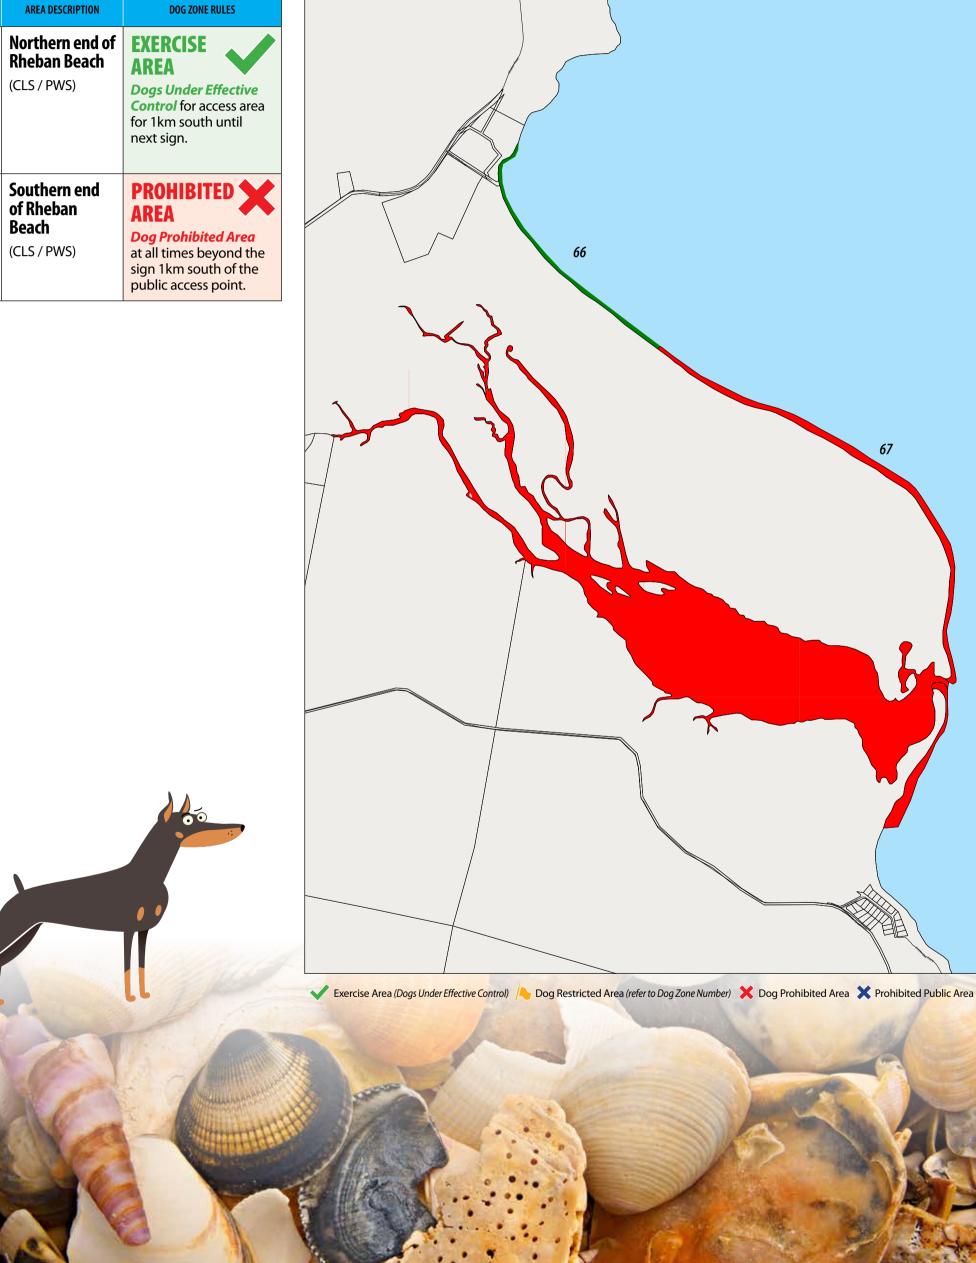

## **RHEBAN BEACH DECLARED AREAS**

| Dog Zone<br>Number | AREA DESCRIPTION                                  | DOG ZONE RULES                                                                                                        |
|--------------------|---------------------------------------------------|-----------------------------------------------------------------------------------------------------------------------|
| 66                 | Northern end of<br>Rheban Beach<br>(CLS / PWS)    | EXERCISE<br>AREA<br>Dogs Under Effective<br>Control for access area<br>for 1km south until<br>next sign.              |
| 67                 | Southern end<br>of Rheban<br>Beach<br>(CLS / PWS) | PROHIBITED<br>AREA<br>Dog Prohibited Area<br>at all times beyond the<br>sign 1km south of the<br>public access point. |