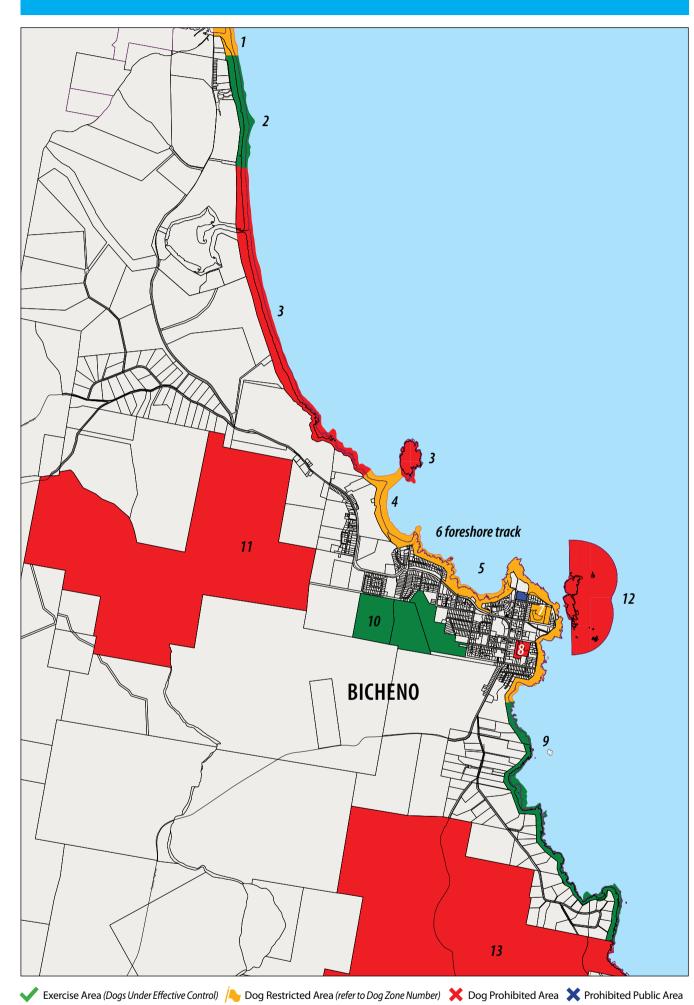

## **AREA DESCRIPTION DOG ZONE RULES** Number 1 Denison River Carpark and within 100m either side of the **Dog on Lead** at all times river mouth. (Denison Beach **PROHIBITED** Conservation Area, AREA Parks and Wildlife Service (PWS) **Dogs Prohibited** from swimming in river mouth 1st Dec to 1st March Area south of 2 **EXERCISE** the Dog on Lead **AREA** Zone (1) around the river mouth **Dogs Under Effective** and north of **Control** at all times the Southern **Denison Beach** access track (Denison Beach Conservation Area, PWS) From Southern 3 **PROHIBITED** beach access track to **Denison Beach Dogs Prohibited** at south to the all times northern end of Redbill Beach, including Diamond Island **Nature Reserve** (Crown Land Service (CLS)/ PWS) Redbill Beach. 4 **Public Reserve** (CLS / PWS) Dogs Prohibited X from 10am to 6pm between Dec 1st to 1st March Dogs Prohibited X from dusk till dawn on the beach. **Dogs Prohibited** in the dunes behind Redbill Beach at all times **Dogs Under Effective** control at all other times **Waubs Beach** 5 **Public Reserve** (CLS leased by GSBC) Dogs Prohibited X between 10am to 6pm from 1st Dec to 1st March except to walk Dog On Lead to transit from one end of the beach to the other Dogs on lead at all other Bicheno foreshore track (and coastline) from **southern** end of Redbill **Dogs on Lead** at all **Beach** to **Rice** times **Pebble Beach** (excluding Waubs Beach). **Public** Reserve (CLS

## **BICHENO DECLARED AREAS**

| 8  | Lookout Rock<br>State Reserve<br>(PWS)                        | PROHIBITED AREA  Dogs Prohibited at all times            |
|----|---------------------------------------------------------------|----------------------------------------------------------|
| 9  | Rice Pebble<br>Beach south to<br>Harvey's Farm<br>Point (CLS) | EXERCISE AREA  Dogs Under Effective Control at all times |
| 10 | Bicheno Hills<br>Reserve. Public<br>Reserve (CLS /<br>PWS)    | EXERCISE AREA  Dogs Under Effective                      |

**Control** at all times

PWS)

| 11 | Apsley<br>Conservation<br>Area (PWS)           | PROHIBITED AREA  Dogs Prohibited at all times |
|----|------------------------------------------------|-----------------------------------------------|
| 12 | Governor Island<br>and Marine<br>Reserve (PWS) | PROHIBITED AREA  Dogs Prohibited at all times |
| 13 | Freycinet<br>National Park                     | PROHIBITED AREA  Dogs Prohibited at all times |

**Dogs on lead** at all times

leased by GSBC)

Whalers

Lookout Conservation **Area** (PWS)

7