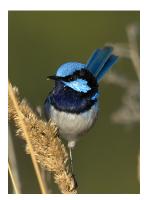

### Penguins, Petrels, Cormorants and Herons

Photographs copyright
Alan Fletcher

| Penguins, Petrels, Cormorants and Herons |                            |  |
|------------------------------------------|----------------------------|--|
| Little penguin                           | Eudyptula minor            |  |
| Short-tailed shearwater                  | Puffinus tenuirostris      |  |
| Australasian gannet                      | Morus serrator             |  |
| Little pied cormorant                    | Phalacrocorax melanoleucos |  |
| Black-faced cormorant                    | Phalacrocorax fuscescens   |  |
| Little black cormorant                   | Phalacrocorax sulcirostris |  |
| Great cormorant                          | Phalacrocorax carbo        |  |
| Australian pelican                       | Pelecanus conspicillatus   |  |
| White-faced heron                        | Egretta novaehollandiae    |  |
| Little egret                             | Egretta garzetta           |  |
| Great egret                              | Ardea alba                 |  |
| Cattle egret                             | Ardea ibis                 |  |
| Australasian bittern                     | Botaurus poiciloptilus     |  |